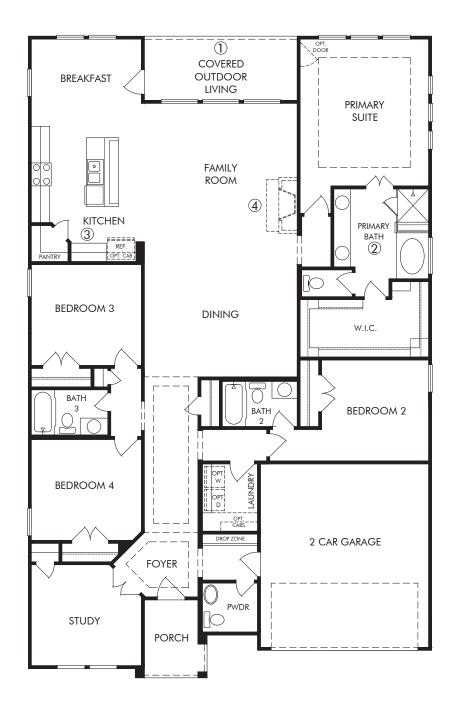

## The Denali | Plan 5569 | First Floor 2,453 sq. ft. | 4 Bed | 3.5 Bath | 2 Car Garage | 1 Story

FLEX LIVING OPTIONS: Extended Covered Outdoor Living. Deluxe Kitchen. Fireplace at

REV 12/20 Hou 5569-BASE

## Family Room. Primary Shower.

Any floorplan and/or elevation rendering is an artist's conceptual rendering intended to provide a general overview, but any such rendering does not constitute actual plans and specifications for any home. Renderings and pictures are representative and may depict floorplans, elevations, options, upgrades, landscaping, and other features and amenities that are not included as part of all homes and/or may not be available for all lots and/or in all communities. Renderings may not be drawn to scale. Any provided dimensions are approximate and actual dimensions may vary. Homes may be constructed with a floorplan that is the reverse of the floorplan rendering. Plans are copyrighted and/or otherwise subject to intellectual property rights of Meritage and/or others and communities. Renderings may not be drawn to scale. Any provided dimensions are approximate and actual dimensions may vary. Homes may be constructed with a floorplan that is the reverse of the floorplan rendering. Plans are copyrighted and/or otherwise subject to intellectual property rights of Meritage and/or others and cannot be reproduced or copied without Meritage's prior written consent. Plans and specifications, home features, and community information are subject to change, and homes to prior sale, at any time without notice or obligation. Additionally, deviations and variations may exist in any constructed home, including, without limitation: (i) substitution of materials and equipment of substantially equal or better quality; (ii) minor variances in square footage and in room and space dimensions, and in window, door, utility outlet, and other improvement locations: (iv) chances as may be requireded by one state, federal, county, or local oovernmental authority in order to accommodate requested selectors and/or others.