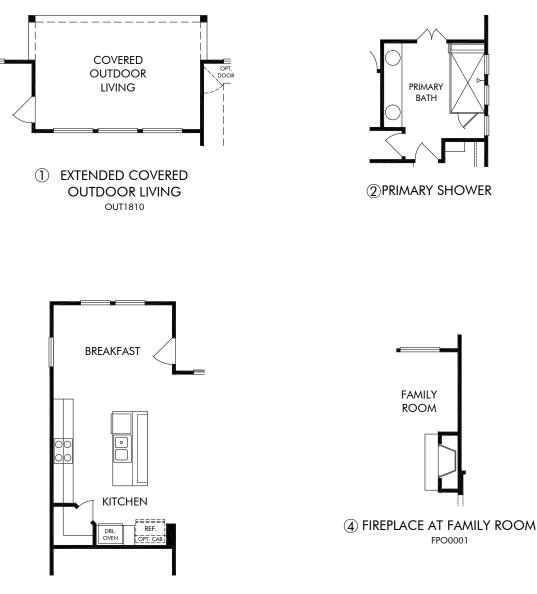

③ DELUXE KITCHEN

2,453 sq. ft. | 4 Bed | 3.5 Bath | 2 Car Garage | 1 Story

The Denali | Plan 5569 | Options

REV 12/20 Hou 5569-BASE

Any floorplan and/or elevation rendering is an artist's conceptual rendering intended to provide a general overview, but any such rendering does not constitute actual plans and specifications for any home. Renderings and pictures are representative and may depict floorplans, elevations, options, upgrades, landscaping, and other features and amenities that are not included as part of all homes and/or may not be available for all lots and/or in all communities. Renderings may not be drawn to scale. Any provided dimensions are approximate and actual dimensions may vary. Homes may be constructed with a floorplan that is the reverse of the floorplan rendering. Plans are copyrighted and/or otherwise subject to intellectual property rights of Meritage and/or others and cannot be reproduced or copied without Meritage's prior written consent. Plans and specifications, home features, and community information are subject to change, and homes to prior sale, at any time without notice or obligation. Additionally, deviations and variations may exist in any constructed home, including, without limitation: (i) substitution of materials and equipment of substantially equal or better quality; (ii) minor style, lot orientation, and color changes; (iii) minor variances in square footage and in room and space dimensions, and in window, door, utility outlet, and other improvement locations; (iv) changes as may be required by any state, federal, county, or local governmental authority in order to accommodate requested selections and/or options; and (v) value engineering and field changes.