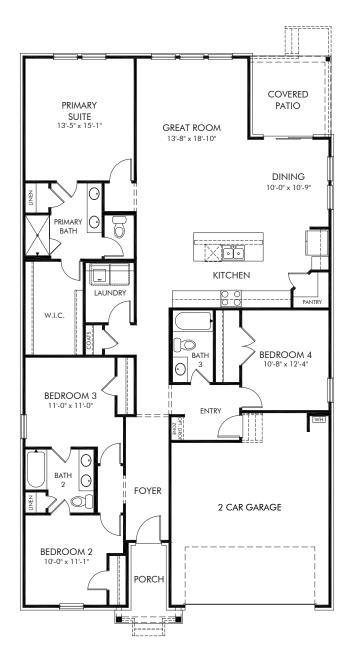

## Kendall Farms | Gibson/445 Approx. 2,001 sq. ft. | 4 Bed | 3 Bath | 2 Car Garage | 1 Story

Any floorplan and/or elevation rendering is an artist's conceptual rendering intended to provide a general overview, but any such rendering does not constitute actual plans and specifications for any home. Renderings and pictures are representative and may depict floorplans, elevations, options, upgrades, landscaping, and other features and amenities that are not included as part of all homes and/or may not be available for all lots and/or in all communities. Renderings may not be drawn to scale. Square footages and dimensions are approximate and may vary in construction and depending on the standard of measurement used, engineering and municipal requirements, or other site-specific conditions. Homes may be constructed with a floorplan that is the reverse of the floorplan rendering. Plans are copyrighted and/or otherwise subject to intellectual property rights of Meritage and/or others and cannot be reproduced or copied without Meritage's prior written consent. Plans and specifications, home features, and community information are subject to change, and homes to prior sale, at any time without notice or obligation. Pictures and other promotional materials are representative and may depict or contain floor plans, square footages, elevations, options, upgrades, landscaping, pool/spa, furnishings, appliances, and designer/decorator features and amenities. Not an offer or solicitation to sell real property. Offers to sell real property may only be made and accepted at the sales center for individual Meritage Homes compration. @Dot Meritage Homes Corporation. @Dot Amit Meritage Homes Sorporation. All rights reserved.