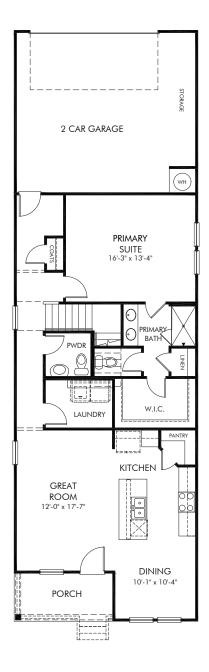

## Community Name | Reese/Plan A30 | First Floor 1,870 sq. ft. | 3 Bed | 2.5 Bath | 2 Car Garage | 2 Story

REV 03/21

Any floorplan and/or elevation rendering is an artist's conceptual rendering intended to provide a general overview, but any such rendering does not constitute actual plans and specifications for any home. Renderings and pictures are representative and may depict floorplans, elevations, options, upgrades, landscaping, and other features and amenities that are not included as part of all homes and/or may not be available for all lots and/or in all communities. Renderings may not be drawn to scale. Any provided dimensions are approximate and actual dimensions may vary. Homes may be constructed with a floorplan that is the reverse of the floorplan rendering. Plans are copyrighted and/or otherwise subject to intellectual property rights of Meritage and/or others and cannot be reproduced or copied without Meritage's prior written consent. Plans and specifications, home features, and community information are subject to change, and homes to prior sale, at any time without notice or obligation. Additionally, deviationally, deviationally, deviations and variations may exist in any constructed home, including, without limitation: (i) substitution of materials and equipment of substantially equal or better quality; (ii) minor style, lot orientation, and color changes; (iii) minor variances in square footage and in room and space dimensions, and in window, door, utility outlet, and other improvement locations; (iv) changes as may be required by any state, federal, county, or local governmental authority in order to accommodate requested selections and/or options; and (iv) value engineering and field changes.