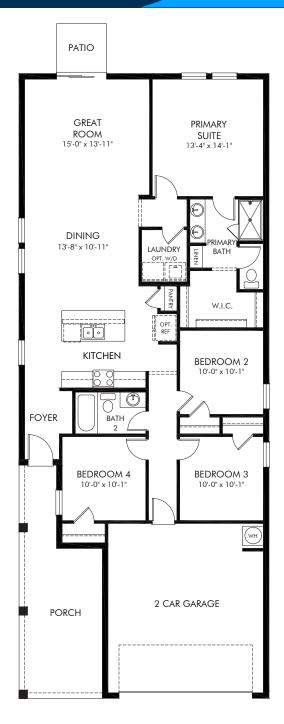

## Villamar - Classic Series | Acadia Approx. 1,607 sq. ft. | 4 Bed | 2 Bath | 2 Car Garage | 1 Story

REV 10/22

Any floorplan and/or elevation rendering is an artist's conceptual rendering intended to provide a general overview, but any such rendering does not constitute actual plans and specifications for any home. Renderings and pictures are representative and may depict floorplans, elevations, options, upgrades, landscaping, and other features and amenities that are not included as part of all homes and/or may not be available for all lots and/or in all communities. Renderings may not be drawn to scale. Square footages and dimensions are approximate and may vary in construction and depending on the standard of measurement used, engineering and municipal requirements, or other site-specific conditions. Homes may be constructed with a floorplan that is the reverse of the floorplan rendering. Plans are copyrighted and/or otherwise subject to intellectual property rights of Meritage and/or others and cannot be reproduced or copied without Meritage's prior written consent. Plans and specifications, home features, and other promotional materials are representative and may depict or contain floor plans, square footages, elevations, options, upgrades, landscaping, pool/spa, furnishings, appliances, and designer/decorator features and amenities. Not an offer or solicitation to sell real property. Offers to sell real property may only be made and accepted at the sales center for individual Meritage Homes Sorporation. ©2023 Meritage Homes Corporation. All rights reserved.