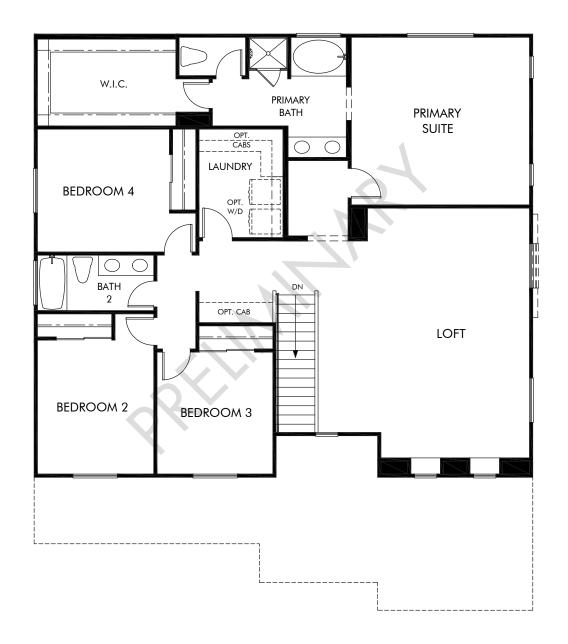

The Hideaway | The Estates | Residence 4 | Second Floor Approx. 3,153 sq. ft. | 5 Bed | 3.5 Bath | 3 Bay Tandem Garage | 2 Story

Any floorplan and/or elevation rendering is an artist's conceptual rendering intended to provide a general overview, but any such rendering does not constitute actual plans and specifications for any home. Renderings and pictures are representative and may depict floorplans, elevations, options, upgrades, landscaping, and other features and amenities that are not included as part of all homes and/or may not be available for all lots and/or in all communities. Renderings may not be drawn to scale. Square footages and dimensions are approximate and may vary in construction and depending on the standard of measurement used, engineering and municipal requirements, or other site-specific conditions. Homes may be constructed with a floorplan that is the reverse of the floorplan rendering. Plans are copyrighted and/or otherwise subject to intellectual property rights of Meritage and/or others and cannot be reproduced or copied without Meritage's prior written consent. Plans and specifications, home features, and community information are subject to change, and homes to prior sale, at any time without notice or obligation. Pictures and other promotional materials are representative and may depict or contain floor plans, square footages, elevations, options, upgrades, landscaping, pool/spa, furnishings, appliances, and designer/decorator features and amenities that are not included as part of the home and/or may not be available in all communities. Not an offer or solicitation to sell real property, Offers to sell real property may only be made and accepted at the sales center for individual Meritage Homes Corporation. © 2022 Meritage Homes Corporation, All rights reserved.