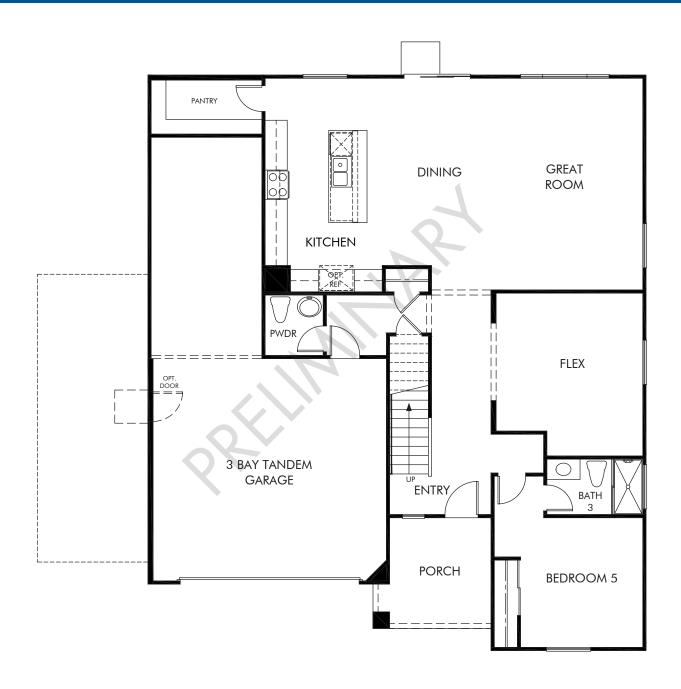

The Hideaway | The Estates | Residence 4 | First Floor Approx. 3,153 sq. ft. | 5 Bed | 3.5 Bath | 3 Bay Tandem Garage | 2 Story

REV 03/22

## Fourth bay garage built on select homesites

Any floorplan and/or elevation rendering is an artist's conceptual rendering intended to provide a general overview, but any such rendering does not constitute actual plans and specifications for any home. Renderings and pictures are representative and may depict floorplans, elevations, options, upgrades, landscaping, and other features and amenities that are not included as part of all homes and/or may not be available for all lots and/or in all communities. Renderings may not be drawn to scale. Square footages and dimensions are approximate and may vary in construction and depending on the standard of measurement used, engineering and municipal requirements, or other site-specific conditions. Homes may be constructed with a floorplan that is the reverse of the floorplan rendering. Plans are copyrighted and/or otherwise subject to intellectual property rights of Meritage and/or others and cannot be reproduced or copied without Meritage's prior written consent. Plans and specifications, home features, and community information are subject to change, and homes to prior sale, at any time without notice or obligation. Pictures and other promotional materials are representative and may depict or contain floor plans, square footages, elevations, options, upgrades, landscaping, pool/spa, furnishings, appliances, and designer/decorator features and amenities that are not included as part of the home and/or may not be available in all communities. Not an offer or solicitation to sell real property, Offers to sell real property may only be made and accepted at the sales center for individual Meritage Homes Corporation. © 2022 Meritage Homes Corporation, All rights reserved.