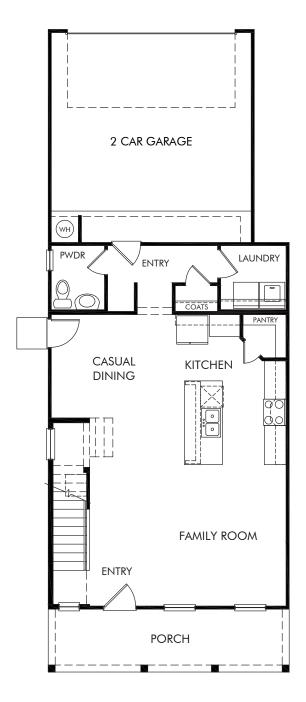

The Durham/L241 | First Floor

Approx. 1,650 sq. ft. | 3 Bed | 2.5 Bath | 2 Car Garage | 2 Story

Any floorplan and/or elevation rendering is an artist's conceptual rendering intended to provide a general overview, but any such rendering does not constitute actual plans and specifications for any home. Renderings and pictures are representative and may depict floorplans, elevations, options, upgrades, landscaping, and other features and amenities that are not included as part of all homes and/or may not be available for all lots and/or in all communities. Renderings may not be drawn to scales. Square footalages and dimensions are approximate and may vary in construction and depending on the standard of measurement used, engineering and meninicipal requirements, or other site-specific conditions. Homes may be constructed with its the reverse of the floorplan rendering. Plans are copyrighted and/or otherwise subject to intellectual property rights of Meritage and/or others and cannot be reproduced or copied without Meritage's prior written consent. Plans and specifications, home features, and community information are subject to change, and homes to prior sale, at any time without notice or obligation. Pictures and other promotional materials are representative and may depict or contain floor plans, square footages, elevations, options, upgrades, landscaping, pool/spa, furnishings, appliances, and designer/decorator features and amenities that are not included as part of the home and/or may not be available in all communities. See sales associate for details. Meritage Homes Corporation. ©2024 Meritage Homes Corporation. All rights reserved.