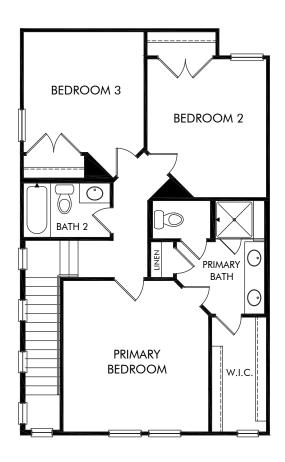

The Durham/L241 | Second Floor Approx. 1,650 sq. ft. | 3 Bed | 2.5 Bath | 2 Car Garage | 2 Story

Any floorplan and/or elevation rendering is an artist's conceptual rendering intended to provide a general overview, but any such rendering does not constitute actual plans and specifications for any home. Renderings and pictures are representative and may depict floorplans, elevations, options, upgrades, landscaping, and other features and amenities that are not included as part of all homes and/or may not be available for all lots and/or in all communities. Renderings may not be drawn to scales. Square footalages and dimensions are approximate and may vary in construction and depending on the standard of measurement used, engineering and municipal requirements, or other site-specific conditions. Homes may be constructed with a floorplan that is the reverse of the floorplan rendering. Plans are copyrighted and/or otherwise subject to intellectual property rights of Meritage and/or others and cannot be reproduced or copied without Meritage's prior written consent. Plans and specifications, home features, and community information are subject to change, and homes to prior sale, at any time without notice or obligation. Pictures and other promotional materials are representative and may depict or contain floor plans, square footages, elevations, options, upgrades, landscaping, pool/spa, furnishings, appliances, and designer/decorator features and amenities that are not included as part of the home and/or may not be available in all communities. Not an offer or solicitation to sell real property. Offers to sell real property may only be made and accepted at the sales center for individual Meritage Homes Corporation. © 2024 Meritage Homes Corporation. All rights reserved.