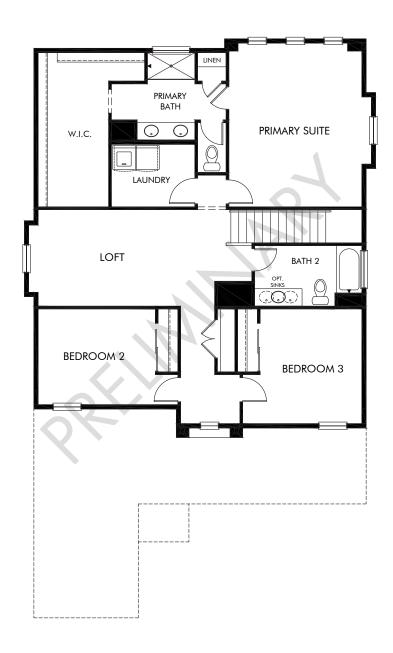

Ridgeline Vista | The Snowberry | Second Floor Approx. 2,661 sq. ft. | 4 Bed | 3 Bath | 2 Car Garage | 2 Story

Any floorplan and/or elevation rendering is an artist's conceptual rendering intended to provide a general overview, but any such rendering does not constitute actual plans and specifications for any home. Renderings and pictures are representative and may depict floorplans, elevations, options, upgrades, landscaping, and other features and amenities that are not included as part of all homes and/or may not be available for all lots and/or in all communities. Renderings may not be drawn to scale. Square footalgase and dimensions are approximate and may vary in construction and depending on the standard of measurement used, engineering and menicipal requirements, or other site-specific conditions. Homes may be constructed with a floorplan transferring the footage and/or otherwise subject to intellectual property rights of Meritage and/or others and cannot be reproduced or copied without Meritage's prior written consent. Plans and specifications, home features, and community information are subject to change, and homes to prior sale, at any time without notice or obligation. Pictures and other promotional materials are representative and may depict or contain floor plans, square footages, elevations, options, upgrades, landscaping, pool/spa, furnishings, appliances, and designer/decorator features and amenities that are not included as part of the home and/or may not be available in all communities. Benefit and the property may only be made and accepted at the sales center for individual Meritage Homes Corporation. ©2022 Meritage Homes Corporation. All rights reserved.