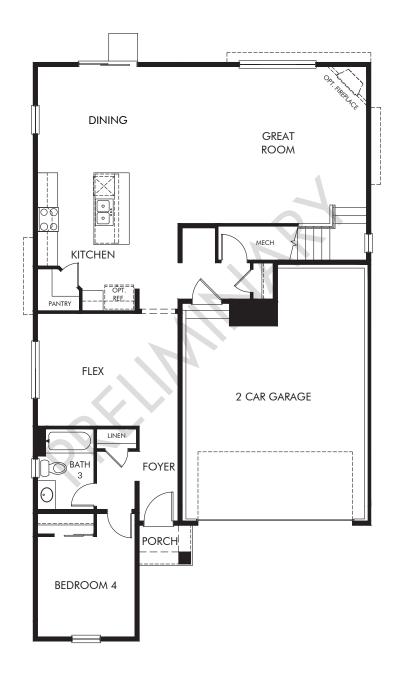

## Ridgeline Vista | The Snowberry | First Floor Approx. 2,661 sq. ft. | 4 Bed | 3 Bath | 2 Car Garage | 2 Story

REV 07/21

Any floorplan and/or elevation rendering is an artist's conceptual rendering intended to provide a general overview, but any such rendering does not constitute actual plans and specifications for any home. Renderings and pictures are representative and may depict floorplans, elevations, options, upgrades, landscaping, and other features and amenities that are not included as part of all homes and/or may not be available for all lots and/or in all communities. Renderings may not be drawn to scales, Square footalgase and dimensions are approximate and may vary in construction and depending on the standard of measurement used, engineering and micipal requirements, or other site-specific conditions. Homes may be constructed with a floorplan that is the reverse of the floorplan rendering. Plans are copyrighted and/or otherwise subject to intellectual property rights of Meritage and/or others and cannot be reproduced or copied without Meritage's prior written consent. Plans and specifications, home features, and community information are subject to change, and homes to prior sale, at any time without notice or obligation. Pictures and other promotional materials are representative and may depict or contain floor plans, square footages, elevations, options, upgrades, landscaping, pool/spa, furnishings, appliances, and designer/decorator features and amenities that are not included as part of the home and/or may not be available in all communities. The solication to sell real property. Offers to sell real property may only be made and accepted at the sales center for individual Meritage Homes Corporation. ©2022 Meritage Homes Corporation. All rights reserved.