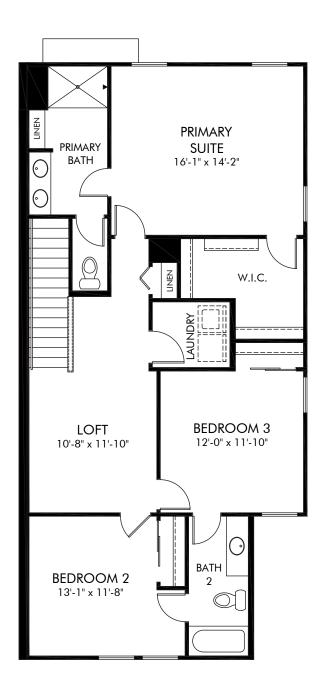

WaterGrass Towns | Windsor | Second Floor Approx. 1,808 sq. ft. | 3 Bed | 2.5 Bath | 2 Car Garage | 2 Story

Any floorplan and/or elevation rendering is an artist's conceptual rendering intended to provide a general overview, but any such rendering does not constitute actual plans and specifications for any home. Renderings and pictures are representative and may depict floorplans, elevations, options, upgrades, landscaping, and other features and amenities that are not included as part of all homes and/or may not be available for all lots and/or in all communities. Renderings may not be drawn to scale. Square footalges and dimensions are approximate and may vary in construction and depending on the standard of measurement used, engineering and municipal requirements, or other site-specific conditions. Homes may be constructed with a floorplan that is the reverse of the floorplan rendering. Plans are copyrighted and/or otherwise subject to intellectual property rights of Meritage and/or others and cannot be reproduced or copied without Meritage's prior written consent. Plans and specifications, home features, and community information are subject to change, and homes to prior sale, at any time without notice or obligation. Pictures and other promotional materials are representative and may depict or contain floor plans, square footages, elevations, options, upgrades, landscaping, pool/spa, furnishings, appliances, and designer/decorator features and amenities that are not included as part of the home and/or may not be available in all communities. Not an offer or solicitation to sell real property. Offers to sell real property may only be made and accepted at the sales center for individual Meritage Homes Corporation. ©2023 Meritage Homes Corporation. All rights reserved.