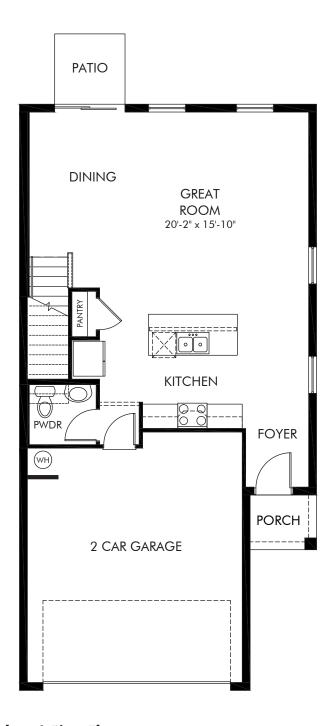

WaterGrass Towns | Windsor | First Floor Approx. 1,808 sq. ft. | 3 Bed | 2.5 Bath | 2 Car Garage | 2 Story

REV 06/22

Any floorplan and/or elevation rendering is an artist's conceptual rendering intended to provide a general overview, but any such rendering does not constitute actual plans and specifications for any home. Renderings and pictures are representative and may depict floorplans, elevations, options, upgrades, landscaping, and other features and amenities that are not included as part of all homes and/or may not be available for all lots and/or in all communities. Renderings may not be drawn to scales. Square footalages and dimensions are approximate and may vary in construction and depending on the standard of measurement used, engineering and municipal requirements, or other site-specific conditions. Homes may be constructed with a floorplan that is the reverse of the floorplan rendering. Plans are copyrighted and/or otherwise subject to intellectual property rights of Meritage and/or others and cannot be reproduced or copied without Meritage's prior written consent. Plans and specifications, home features, and community information are subject to change, and homes to prior sale, at any time without notice or obligation. Pictures and other promotional materials are representative and may depict or contain floor plans, square footages, elevations, options, upgrades, landscaping, pool/spa, furnishings, appliances, and designer/decorator features and amenities that are not included as part of the home and/or may not be available in all communities. Not an offer or solicitation to sell real property. Offers to sell real property may only be made and accepted at the sales center for individual Meritage Homes Corporation. ©2023 Meritage Homes Corporation. All rights reserved.