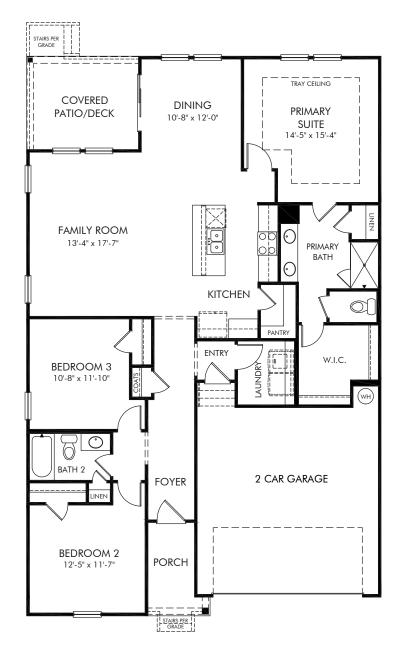

## Wyncliff | Chandler/Plan 442 Approx. 1,649 sq. ft. | 3 Bed | 2 Bath | 2 Car Garage | 1 Story

Any floorplan and/or elevation rendering is an artist's conceptual rendering intended to provide a general overview, but any such rendering does not constitute actual plans and specifications for any home. Renderings and pictures are representative and may depict floorplans, elevations, options, upgrades, landscaping, and other features and amenities that are not included as part of all homes and/or may not be available for all lots and/or in all communities. Renderings may not be drawn to scale. Square footages and dimensions are approximate and may vary in construction and depending on the standard of measurement used, engineering and municipal requirements, or other site-specific conditions. Homes may be constructed with a floorplan that is the reverse of the floorplan rendering. Plans are copyrighted and/or otherwise subject to intellectual property rights of Meritage and/or others and cannot be reproduced or copied without Meritage's prior written consent. Plans and specifications, home features, and other promotional materials are representative and may depict or contain floor plans, square footages, elevations, options, upgrades, landscaping, pool/spa, furnishings, appliances, and designer/decorator features and amenities. Not an offer or solicitation to sell real property. Offers to sell real property may only be made and accepted at the sales center for individual Meritage Homes Sorporation. ©2023 Meritage Homes Corporation. All rights reserved.