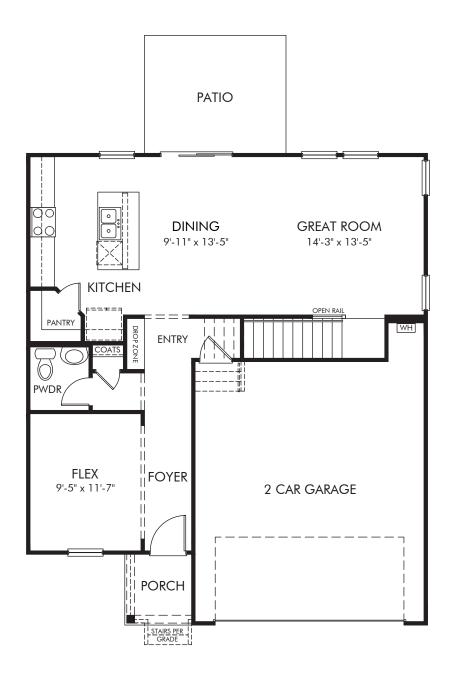

Nelson's Creek | Alexander/443L | First Floor Approx. 1,858 sq. ft. | 3 Bed | 2.5 Bath | 2 Car Garage | 2 Story

Any floorplan and/or elevation rendering is an artist's conceptual rendering intended to provide a general overview, but any such rendering does not constitute actual plans and specifications for any home. Renderings and pictures are representative and may depict floorplans, elevations, options, upgrades, landscaping, and other features and amenities that are not included as part of all homes and/or may not be available for all lots and/or in all communities. Renderings may not be drawn to scales. Square footalages and dimensions are approximate and may vary in construction and depending on the standard of measurement used, engineering and meninicipal requirements, or other site-specific conditions. Homes may be constructed with its the reverse of the floorplan rendering. Plans are copyrighted and/or otherwise subject to intellectual property rights of Meritage and/or others and cannot be reproduced or copied without Meritage's prior written consent. Plans and specifications, home features, and community information are subject to change, and homes to prior sale, at any time without notice or obligation. Pictures and other promotional materials are representative and may depict or contain floor plans, square footages, elevations, options, upgrades, landscaping, pool/spa, furnishings, appliances, and designer/decorator features and amenities that are not included as part of the home and/or may not be available in all communities. See sales associate for details. Meritage Homes Corporation. ©2024 Meritage Homes Corporation. All rights reserved.