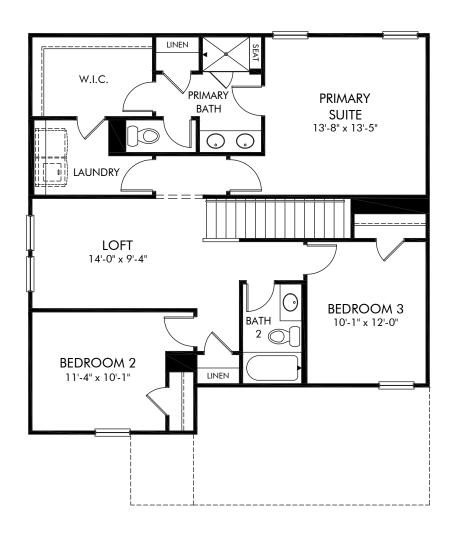

Nelson's Creek | Alexander/443L | Second Floor Approx. 1,858 sq. ft. | 3 Bed | 2.5 Bath | 2 Car Garage | 2 Story

Any floorplan and/or elevation rendering is an artist's conceptual rendering intended to provide a general overview, but any such rendering does not constitute actual plans and specifications for any home. Renderings and pictures are representative and may depict floorplans, elevations, options, upgrades, landscaping, and other features and amenities that are not included as part of all homes and/or may not be available for all lots and/or in all communities. Renderings may not be drawn to scale. Square footalges and dimensions are approximate and may vary in construction and depending on the standard of measurement used, engineering and municipal requirements, or other site-specific conditions. Homes may be constructed with a floorplan that is the reverse of the floorplan rendering. Plans are copyrighted and/or otherwise subject to intellectual property rights of Meritage and/or others and cannot be reproduced or copied without Meritage's prior written consent. Plans and specifications, home features, and community information are subject to change, and homes to prior sale, at any time without notice or obligation. Pictures and other promotional materials are representative and may depict or contain floor plans, square footages, elevations, options, upgrades, landscaping, pool/spa, furnishings, appliances, and designer/decorator features and amenities that are not included as part of the home and/or may not be available in all communities. Not an offer or solicitation to sell real property. Offers to sell real property may only be made and accepted at the sales canter for individual Meritage Homes Corporation. ©2024 Meritage Homes Corporation, All rights reserved.