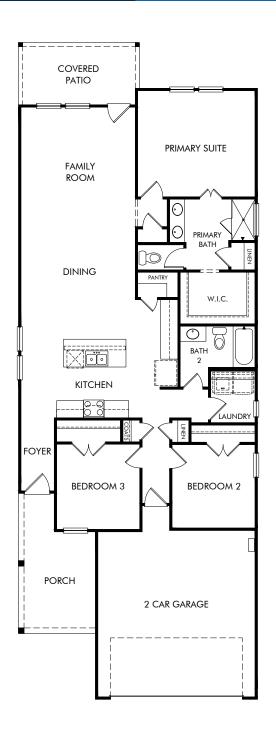

The Congaree | Plan L340

Approx. 1,551 sq. ft. | 3 Bed | 2 Bath | 2-Car Garage | 1 Story

Any floorplan and/or elevation rendering is an artist's conceptual rendering intended to provide a general overview, but any such rendering does not constitute actual plans and specifications for any home. Renderings and pictures are representative and may depict floorplans, elevations, options, upgrades, landscaping, and other features and amenities that are not included as part of all homes and/or may not be available for all lots and/or in all communities. Renderings may not be drawn to scales. Square footalages and dimensions are approximate and may vary in construction and depending on the standard of measurement used, engineering and meninicipal requirements, or other site-specific conditions. Homes may be constructed with its the reverse of the floorplan rendering. Plans are copyrighted and/or otherwise subject to intellectual property rights of Meritage and/or others and cannot be reproduced or copied without Meritage's prior written consent. Plans and specifications, home features, and community information are subject to change, and homes to prior sale, at any time without notice or obligation. Pictures and other promotional materials are representative and may depict or contain floor plans, square footages, elevations, options, upgrades, landscaping, pool/spa, furnishings, appliances, and designer/decorator features and amenities that are not included as part of the home and/or may not be available in all communities. See sales associate for details. Meritage Homes Corporation. ©2023 Meritage Homes Corporation. ©2023 Meritage Homes Corporation. All rights reserved.