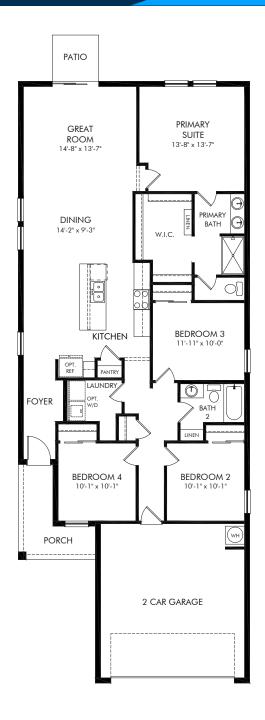

Stuart Crossing - Premier Series | Olympic Approx. 1,687 sq. ft. | 4 Bed | 2 Bath | 2 Car Garage | 1 Story

REV 10/23

Any floorplan and/or elevation rendering is an artist's conceptual rendering intended to provide a general overview, but any such rendering does not constitute actual plans and specifications for any home. Renderings and pictures are representative and may depict floorplans, elevations, options, upgrades, landscaping, and other features and amenities that are not included as part of all homes and/or may not be available for all lots and/or in all communities. Renderings may not be drawn to scales. Square footalages and dimensions are approximate and may vary in construction and depending on the standard of measurement used, engineering and municipal requirements, or other site-specific conditions. Homes may be constructed with a floorplan that is the reverse of the floorplan rendering. Plans are copyrighted and/or otherwise subject to intellectual property rights of Meritage and/or others and cannot be reproduced or copied without Meritage's prior written consent. Plans and specifications, home features, and community information are subject to change, and homes to prior sale, at any time without notice or obligation. Pictures and other promotional materials are representative and may depict or contain floor plans, square footages, elevations, options, upgrades, landscaping, pool/spa, furnishings, appliances, and designer/decorator features and amenities that are not included as part of the home and/or may not be available in all communities. Not an offer or solicitation to sell real property. Offers to sell real property may only be made and accepted at the sales center for individual Meritage Homes Corporation. ©2023 Meritage Homes Corporation. All rights reserved.