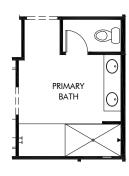

OPT. SPA BATH

OPT. COVERED LANAI EXTENSION 2

McClellan Ranch | Lark | Options

Approx. 2,342 sq. ft. | 4 Bed | 3 Bath | 2 Car Garage | 1 Story

FLEX LIVING OPTIONS: Opt. Spa Bath, Opt. Covered Patio Extension