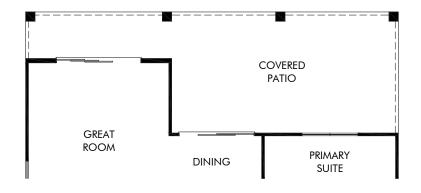

OPT. SPA BATH

OPT. COVERED LANAI EXTENSION 2

McClellan Ranch | Lark | Options

Approx. 2,342 sq. ft. | 4 Bed | 3 Bath | 2 Car Garage | 1 Story

FLEX LIVING OPTIONS: Opt. Spa Bath, Opt. Covered Patio Extension