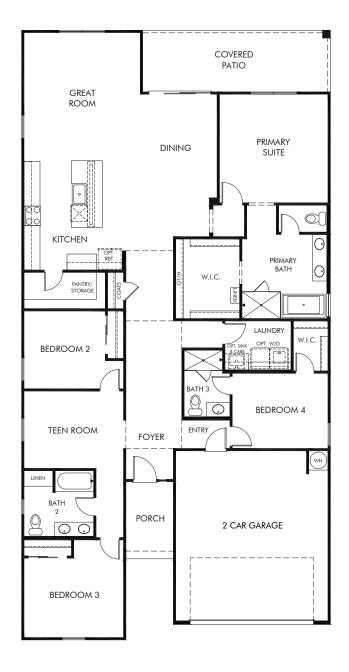

## McClellan Ranch | Lark Approx. 2,342 sq. ft. | 4 Bed | 3 Bath | 2 Car Garage | 1 Story

REV 05/21

FLEX LIVING OPTIONS: Opt. Spa Bath, Opt. Covered Patio Extension

Any floorplan and/or elevation rendering is an artist's conceptual rendering intended to provide a general overview, but any such rendering does not constitute actual plans and specifications for any home. Renderings and pictures are representative and may depict floorplans, elevations, options, upgrades, landscaping, and other features and amenities that are not included as part of all homes and/or may not be available for all lots and/or in all communities. Renderings may not be drawn to scales, Square footalgase and dimensions are approximate and may vary in construction and depending on the standard of measurement used, engineering and micipal requirements, or other site-specific conditions. Homes may be constructed with a floorplan that is the reverse of the floorplan rendering. Plans are copyrighted and/or otherwise subject to intellectual property rights of Meritage and/or others and cannot be reproduced or copied without Meritage's prior written consent. Plans and specifications, home features, and community information are subject to change, and homes to prior sale, at any time without notice or obligation. Pictures and other promotional materials are representative and may depict or contain floor plans, square footages, elevations, options, upgrades, landscaping, pool/spa, furnishings, appliances, and designer/decorator features and amenities that are not included as part of the home and/or may not be available in all communities. The solication to sell real property, Offers to sell real property may only be made and accepted at the sales center for individual Meritage Homes Corporation. ©2021 Meritage Homes Corporation. All rights reserved.

Any floorplan and/or elevation rendering is an artist's conceptual rendering intended to provide a general overview, but any such rendering does not constitute actual plans and specifications for any home. Renderings and pictures are representative and may depict floorplans, elevations, options, upgrades, landscaping, and other features and amenities that are not included as part of all homes and/or may not be available for all lots and/or in all communities. Renderings may not be drawn to scale. Square footages and dimensions are approximate and may vary in construction and depending on the standard of measurement used, engineering and municipal requirements, or other site-specific conditions. Homes may be constructed with a floorplan that is the reverse of the floorplan rendering. Plans are copyrighted and/or otherwise subject to intellectual property rights of Meritage and/or others and cannot be reproduced or copied without Meritage's prior written consent. Plans and specifications, home features, and community information are subject to change, and homes to prior sale, at any time without notice or obligation. Pictures and other promotional materials are representative and may depict or contain floor plans, square footages, elevations, options, upgrades, landscaping, pool/spa, furnishings, appliances, and designer/decorator features and amenities that are not included as part of the home and/or may not be available in all communities. Not an offer or solicitation to sell real property, offers to sell real property may only be made and as percentage. All rights reserved.