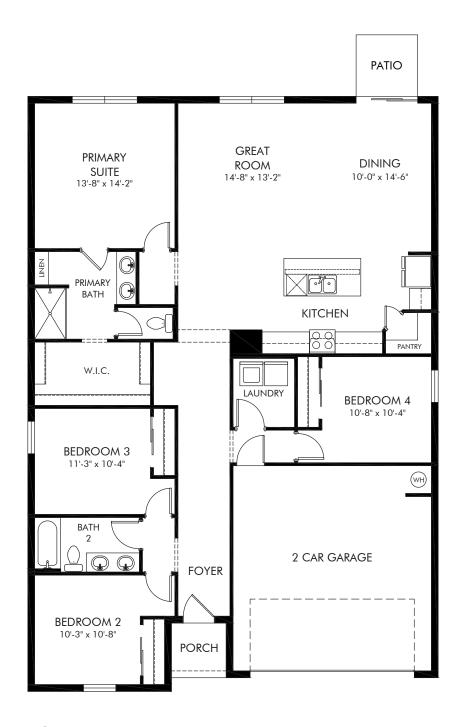

## Summerwoods | Foxglove 1,840 sq. ft. | 4 Bed | 2 Bath | 2 Car Garage | 1 Story

REV 08/20

Any floorplan and/or elevation rendering is an artist's conceptual rendering intended to provide a general overview, but any such rendering does not constitute actual plans and specifications for any home. Renderings and pictures are representative and may depict floorplans, elevations, options, upgrades, landscaping, and other features and amenities that are not included as part of all homes and/or may not be available for all lots and/or in all communities. Renderings may not be drawn to scale. Any provided dimensions are approximate and actual dimensions may vary. Homes may be constructed with a floorplan that is the reverse of the floorplan rendering. Plans are copyrighted and/or otherwise subject to intellectual property rights of Meritage and/or others and cannot be reproduced or copied without Meritage's prior written consent. Plans and specifications, home features, and community information are subject to change, and homes to prior sale, at any time without notice or obligation. Additionally, deviationally, deviationally, deviations and variations may exist in any constructed home, including, without limitation: (i) substitution of materials and equipment of substantially equal or better quality; (ii) minor style, lot orientation, and color changes; (iii) minor variances in square footage and in room and space dimensions, and in window, door, utility outlet, and other improvement locations; (iv) changes as may be required by any state, federal, county, or local governmental authority in order to accommodate requested selections and/or options; and (iv) value engineering and field changes.