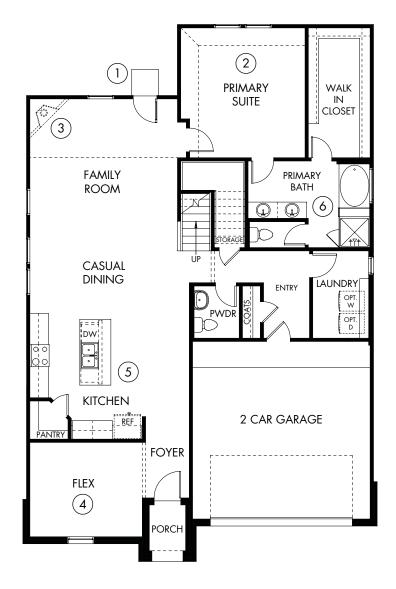

#### The Pearl | Plan C452 | First Floor 2,675 sq. ft. | 4 Bed | 2.5 Bath | 2-Car Garage | 2 Story

### **FLEX LIVING OPTIONS:** Opt. Covered Patio, Opt. Bay Window At Primary Suite, Opt. Fireplace (Per Community), Opt. Study, Opt. Split Kitchen, Opt. Primary Bath

Rev 5-14-19 HOU C452

Any floorplan and/or elevation rendering is an artist's conceptual rendering intended to provide a general overview, but any such rendering does not constitute actual plans and specifications for any home. Renderings and pictures are representative and may depict floorplans, elevations, options, upgrades, landscaping, and other features and amenities that are not included as part of all homes and/or may not be available for all lots and/or in all communities. Renderings may not be drawn to scale. Any provided dimensions are approximate and actual dimensions may vary. Homes may be constructed with a floorplan that is the reverse of the floorplan rendering. Plans are copyrighted and/or otherwise subject to intellectual property rights of Meritage and/or others and cannot be reproduced or copied without Meritage's prior written consent. Plans and specifications, home features, and community information are subject to change, and homes to prior sale, at any time without notice or obligation. Additionally, deviations and variations may exist in any constructed home, including, without limitation: (i) substitution of materials and equipment of substantially equal or better quality; (i) minor style, lot orientation, and color changes; (iii) minor variances in square footage and in room and space dimensions, and in window, door, utility outlet, and other improvement locations; (iv) changes as may be required by any state, federal, county, or local governmental authority in order to accommodate requested selections and/or orbitors; and (v) value engineering and field changes.