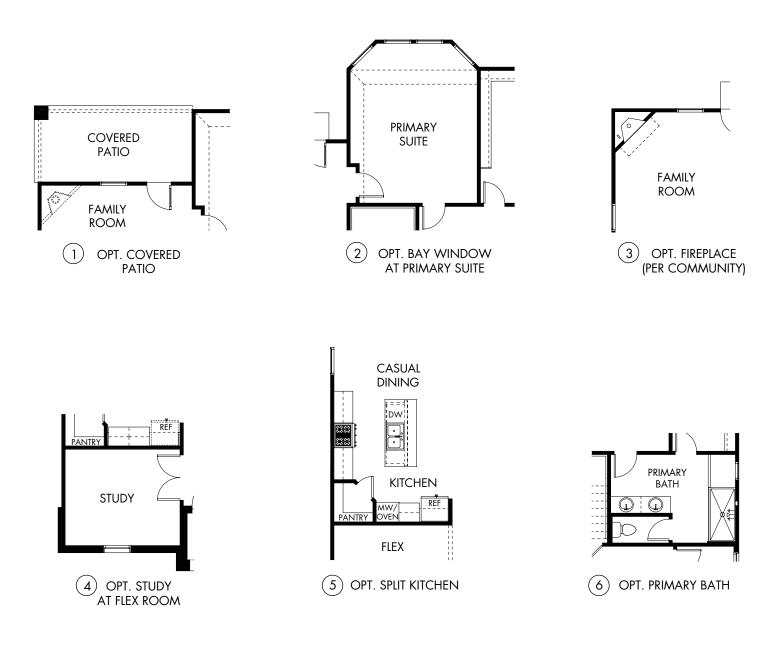

### **FLEX LIVING OPTIONS:** Opt. Covered Patio, Opt. Bay Window At Primary Suite, Opt. Fireplace (Per Community), Opt. Study, Opt. Split Kitchen, Opt. Primary Bath

Rev 5-14-19 HOU C452

Any floorplan and/or elevation rendering is an artist's conceptual rendering intended to provide a general overview, but any such rendering does not constitute actual plans and specifications for any home. Renderings and pictures are representative and may depict floorplans, elevations, options, upgrades, landscaping, and other features and amenities that are not included as part of all homes and/or may not be available for all lots and/or in all communities. Renderings may not be drawn to scale. Any provided dimensions are approximate and actual dimensions may vary. Homes may be constructed with a floorplan that is the reverse of the floorplan rendering. Plans are copyrighted and/or otherwise subject to intellectual property rights of Meritage and/or others and cannot be reproduced or copied without Meritage's prior written consent. Plans and specifications, home features, and community information are subject to change, and homes to prior sale, at any time without notice or obligation. Additionally, deviations and variations may exist in any constructed home, including, without limitation: (i) substitution of materials and equipment of substantially equal or better quality; (i) minor style, lot orientation, and color changes; (iii) minor variances in square footage and in room and space dimensions, and in window, door, utility outlet, and other improvement locations; (iv) changes as may be required by any state, federal, county, or local governmental authority in order to accommodate requested selections and/or orbitors; and (v) value engineering and field changes.

### The Pearl | Plan C452 | Options 2,675 sq. ft. | 4 Bed | 2.5 Bath | 2-Car Garage | 2 Story

Any floorplan and/or elevation rendering is an artist's conceptual rendering intended to provide a general overview, but any such rendering does not constitute actual plans and specifications for any home. Renderings and pictures are representative and may depict floorplans, elevations, options, upgrades, landscaping, and other features and amenities that are not included as part of all homes and/or may not be available for all lots and/or in all communities. Renderings may not be drawn to scale. Any provided dimensions are approximate and actual dimensions may vary. Homes may be constructed with a floorplan that is the reverse of the floorplan rendering. Plans are copyrighted and/or otherwise subject to intellectual property rights of Meritage and/or others and cannot be reproduced or copied without Meritage's prior written consent. Plans and specifications, home features, and community information are subject to change, and hore to prior sale, at any time without notice or obligation. Additionally, deviations may exist in any constructed home, including, without limitation: (i) substitution of materials and equipment of substantially equal or better quality; (ii) minor style, lot orientation, and color changes; (iii) minor variances in square footage and in room and is pace dimensions, and in window, door, utility outlet, and other improvement locations; (iv) changes as may be required by any state, federal, county, or local governmental authority in order to accommodate requested selections and/or options; and (v) value engineering and field changes.