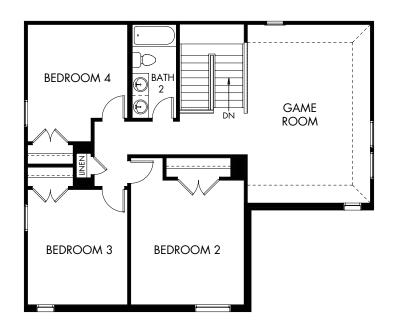

### The Pearl | Plan C452 | Second Floor 2,675 sq. ft. | 4 Bed | 2.5 Bath | 2-Car Garage | 2 Story

Any floorplan and/or elevation rendering is an artist's conceptual rendering intended to provide a general overview, but any such rendering does not constitute actual plans and specifications for any home. Renderings and pictures are representative and may depict floorplans, elevations, options, upgrades, landscaping, and other features and amenities that are not included as part of all homes and/or may not be available for all lots and/or in all communities. Renderings may not be drawn to scale. Any provided dimensions are approximate and actual dimensions may vary. Homes may be constructed with a floorplan that is the reverse of the floorplan rendering. Plans are copyrighted and/or otherwise subject to intellectual property rights of Meritage and/or others and cannot be reproduced or copied without Meritage's prior written consent. Plans and specifications, home features, and community information are subject to change, and homes to prior sale, at any time without notice or obligation. Additionally, deviations and variations may exist in any constructed home, including, without limitator: (I) substitution of materials and equipment of substantially equal or better quality; (II) minor style, lot orientation, and color changes; (III) minor variances in square footage and in room and space dimensions, and in window, door, utility outlet, and other improvement locations; (IV) changes as may be required by any state, federal, county, or local governmental authority in order to accommodate requested selections and/or originers; and (V) value engineering and field changes.