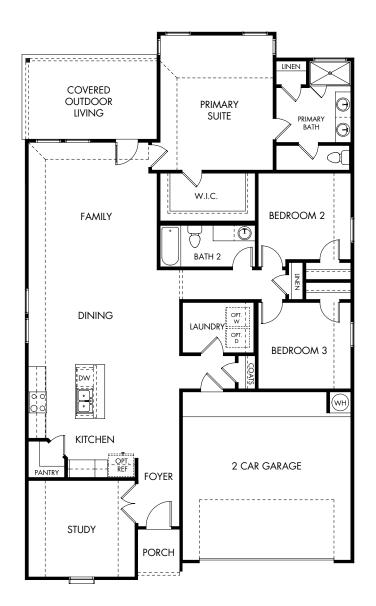

## Butler Farms - Boulevard | The Oleander | Plan 401 Approx. 1,819 sq. ft. | 3 Bed | 2 Bath | 2 Garage | 1 Story

Rev 11-3-22

Any floorplan and/or elevation rendering is an artist's conceptual rendering intended to provide a general overview, but any such rendering does not constitute actual plans and specifications for any home. Renderings and pictures are representative and may depict floorplans, elevations, options, upgrades, landscaping, and other features and amenities that are not included as part of all homes and/or may not be available for all lots and/or in all communities. Renderings may not be drawn to scale. Square flootages and dimensions are approximate and may vary in construction and depending on the standard of measurement used, engineering and municipal requirements, or other site-specific conditions. Homes may be constructed with a floorplan that is the reverse of the floorplan rendering. Plans are copyrighted and/or otherwise subject to intellectual property rights of Meritage and/or others and cannot be reproduced or copied without Meritage's prior written consent. Plans and specifications, home features, and other promotional materials are representative and may depict or contain floor plans, square footages, elevations, options, upgrades, landscaping, pool/spa, furnisings, appliances, and designer/decorator features and and other and or as part of the home and/or may not be available in all communities. Not an offer or solicitation to sell real property may only be made and accepted at the sales center for individual Meritage Homes communities. See asles associate for details. Meritage Homes Corporation. # Unit Setting Homes Corporation. # Unit Setting Homes Corporation. # Unit Setting Homes Corporation.