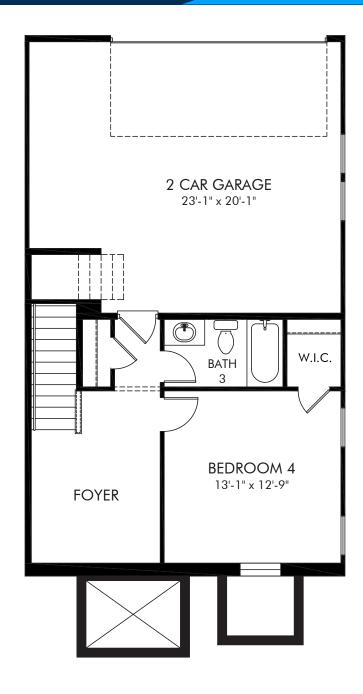

Terrace at Riverview Landing | Jordan | English Basement Approx. 2,247 sq. ft. | 4 Bed | 3.5 Bath | 2 Car Garage | 3 Story

REV 01/21

Any floorplan and/or elevation rendering is an artist's conceptual rendering intended to provide a general overview, but any such rendering does not constitute actual plans and specifications for any home. Renderings and pictures are representative and may depict floorplans, elevations, options, upgrades, landscaping, and other features and amenities that are not included as part of all homes and/or may not be available for all lots and/or in all communities. Renderings may not be drawn to scales. Square footalages and dimensions are approximate and may vary in construction and depending on the standard of measurement used, engineering and municipal requirements, or other site-specific conditions. Homes may be constructed with a floorplan that is the reverse of the floorplan rendering. Plans are copyrighted and/or otherwise subject to intellectual property rights of Meritage and/or others and cannot be reproduced or copied without Meritage's prior written consent. Plans and specifications, home features, and community information are subject to change, and homes to prior sale, at any time without notice or obligation. Pictures and other promotional materials are representative and may depict or contain floor plans, square footages, elevations, options, upgrades, landscaping, pool/spa, furnishings, appliances, and designer/decorator features and amenities that are not included as part of the home and/or may not be available in all communities. Not an offer or solicitation to sell real property. Offers to sell real property may only be made and accepted at the sales center for individual Meritage Homes Corporation. ©2023 Meritage Homes Corporation. All rights reserved.