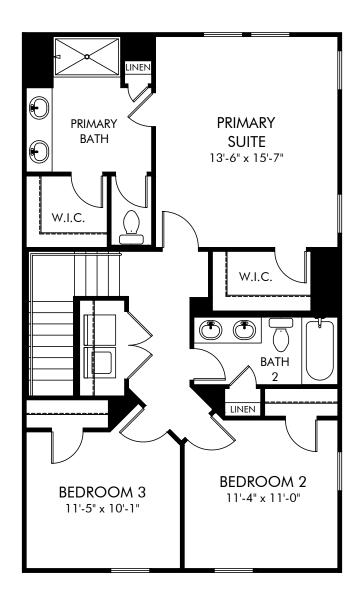

Terrace at Riverview Landing | Jordan | Second Floor Approx. 2,247 sq. ft. | 4 Bed | 3.5 Bath | 2 Car Garage | 3 Story

Any floorplan and/or elevation rendering is an artist's conceptual rendering intended to provide a general overview, but any such rendering does not constitute actual plans and specifications for any home. Renderings and pictures are representative and may depict floorplans, elevations, options, upgrades, landscaping, and other features and amenities that are not included as part of all homes and/or may not be available for all lots and/or in all communities. Renderings may not be drawn to scale. Square footalges and dimensions are approximate and may vary in construction and depending on the standard of measurement used, engineering and municipal requirements, or other site-specific conditions. Homes may be constructed with a floorplan that is the reverse of the floorplan rendering. Plans are copyrighted and/or otherwise subject to intellectual property rights of Meritage and/or others and cannot be reproduced or copied without Meritage's prior written consent. Plans and specifications, home features, and community information are subject to change, and homes to prior sale, at any time without notice or obligation. Pictures and other promotional materials are representative and may depict or contain floor plans, square footages, elevations, options, upgrades, landscaping, pool/spa, furnishings, appliances, and designer/decorator features and amenities that are not included as part of the home and/or may not be available in all communities. Not an offer or solicitation to sell real property. Offers to sell real property may only be made and accepted at the sales center for individual Meritage Homes Corporation. ©2023 Meritage Homes Corporation. All rights reserved.