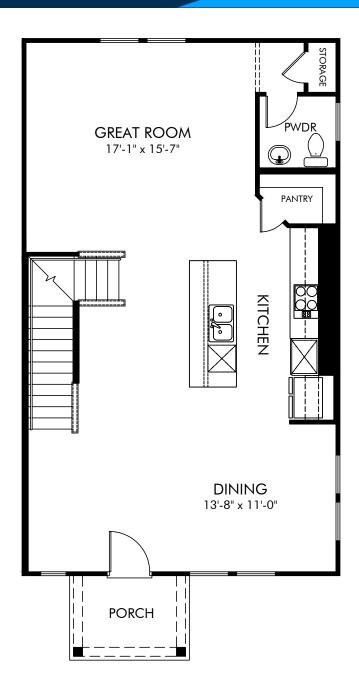

Terrace at Riverview Landing | Jordan | First Floor Approx. 2,247 sq. ft. | 4 Bed | 3.5 Bath | 2 Car Garage | 3 Story

Any floorplan and/or elevation rendering is an artist's conceptual rendering intended to provide a general overview, but any such rendering does not constitute actual plans and specifications for any home. Renderings and pictures are representative and may depict floorplans, elevations, options, upgrades, landscaping, and other features and amenities that are not included as part of all homes and/or may not be available for all lots and/or in all communities. Renderings may not be drawn to scale. Square footalges and dimensions are approximate and may vary in construction and depending on the standard of measurement used, engineering and municipal requirements, or other site-specific conditions. Homes may be constructed with a floorplan that is the reverse of the floorplan rendering. Plans are copyrighted and/or otherwise subject to intellectual property rights of Meritage and/or others and cannot be reproduced or copied without Meritage's prior written consent. Plans and specifications, home features, and community information are subject to change, and homes to prior sale, at any time without notice or obligation. Pictures and other promotional materials are representative and may depict or contain floor plans, square footages, elevations, options, upgrades, landscaping, pool/spa, furnishings, appliances, and designer/decorator features and amenities that are not included as part of the home and/or may not be available in all communities. Not an offer or solicitation to sell real property. Offers to sell real property may only be made and accepted at the sales center for individual Meritage Homes Corporation. ©2023 Meritage Homes Corporation. All rights reserved.