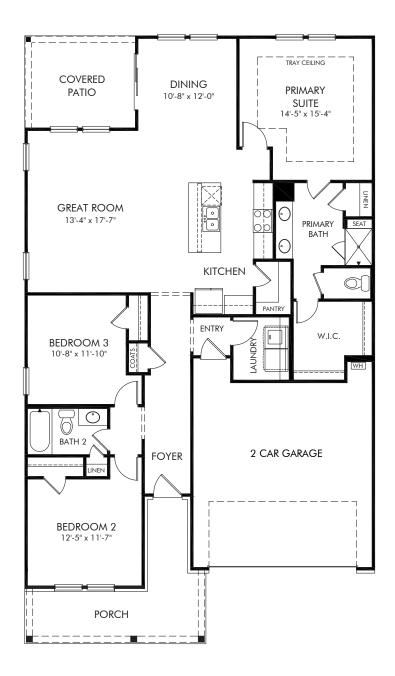

Brighton Springs | Chandler/442L Approx. 1,648 sq. ft. | 3 Bed | 2 Bath | 2 Car Garage | 1 Story

Any floorplan and/or elevation rendering is an artist's conceptual rendering intended to provide a general overview, but any such rendering does not constitute actual plans and specifications for any home. Renderings and pictures are representative and may depict floorplans, elevations, options, upgrades, landscaping, and other features and amenities that are not included as part of all homes and/or may not be available for all lots and/or in all communities. Renderings may not be drawn to scale. Square footalges and dimensions are approximate and may vary in construction and depending on the standard of measurement used, engineering and municipal requirements, or other site-specific conditions. Homes may be constructed with a floorplan that is the reverse of the floorplan rendering. Plans are copyrighted and/or otherwise subject to intellectual property rights of Meritage and/or others and cannot be reproduced or copied without Meritage's prior written consent. Plans and specifications, home features, and community information are subject to change, and homes to prior sale, at any time without notice or obligation. Pictures and other promotional materials are representative and may depict or contain floor plans, square footages, elevations, options, upgrades, landscaping, pool/spa, furnishings, appliances, and designer/decorator features and amenities that are not included as part of the home and/or may not be available in all communities. Not an offer or solicitation to sell real property. Offers to sell real property may only be made and accepted at the sales canter for individual Meritage Homes Corporation. ©2024 Meritage Homes Corporation, All rights reserved.