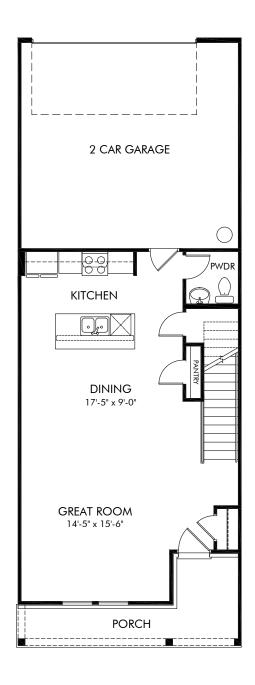

Crossrail Station | Lancaster | First Floor Approx. 1,865 sq. ft. | 3 Bed | 2.5 Bath | 2 Car Garage | 2 Story

Any floorplan and/or elevation rendering is an artist's conceptual rendering intended to provide a general overview, but any such rendering does not constitute actual plans and specifications for any home. Renderings and pictures are representative and may depict floorplans, elevations, options, upgrades, landscaping, and other features and amenities that are not included as part of all homes and/or may not be available for all lots and/or in all communities. Renderings may not be drawn to scale. Square footalges and dimensions are approximate and may vary in construction and depending on the standard of measurement used, engineering and municipal requirements, or other site-specific conditions. Homes may be constructed with a floorplan that is the reverse of the floorplan rendering. Plans are copyrighted and/or otherwise subject to intellectual property rights of Meritage and/or others and cannot be reproduced or copied without Meritage's prior written consent. Plans and specifications, home features, and community information are subject to change, and homes to prior sale, at any time without notice or obligation. Pictures and other promotional materials are representative and may depict or contain floor plans, square footages, elevations, options, upgrades, landscaping, pool/spa, furnishings, appliances, and designer/decorator features and amenities that are not included as part of the home and/or may not be available in all communities. Not an offer or solicitation to sell real property. Offers to sell real property may only be made and accepted at the sales canter for individual Meritage Homes Corporation. ©2024 Meritage Homes Corporation, All rights reserved.