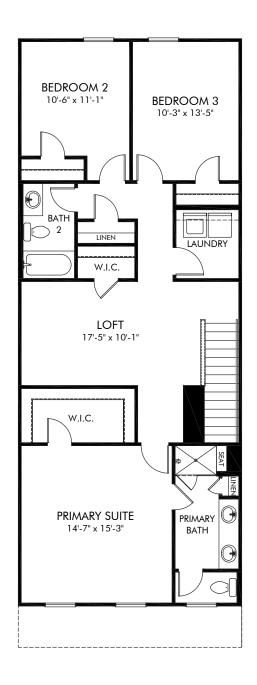

Crossrail Station | Lancaster | Second Floor Approx. 1,865 sq. ft. | 3 Bed | 2.5 Bath | 2 Car Garage | 2 Story

Any floorplan and/or elevation rendering is an artist's conceptual rendering intended to provide a general overview, but any such rendering does not constitute actual plans and specifications for any home. Renderings and pictures are representative and may depict floorplans, elevations, options, upgrades, landscaping, and other features and amenities that are not included as part of all homes and/or may not be available for all lots and/or in all communities. Renderings may not be drawn to scale. Square footalges and dimensions are approximate and may vary in construction and depending on the standard of measurement used, engineering and municipal requirements, or other site-specific conditions. Homes may be constructed with a floorplan that is the reverse of the floorplan rendering. Plans are copyrighted and/or otherwise subject to intellectual property rights of Meritage and/or others and cannot be reproduced or copied without Meritage's prior written consent. Plans and specifications, home features, and community information are subject to change, and homes to prior sale, at any time without notice or obligation. Pictures and other promotional materials are representative and may depict or contain floor plans, square footages, elevations, options, upgrades, landscaping, pool/spa, furnishings, appliances, and designer/decorator features and amenities that are not included as part of the home and/or may not be available in all communities. Not an offer or solicitation to sell real property. Offers to sell real property may only be made and accepted at the sales canter for individual Meritage Homes Corporation. ©2024 Meritage Homes Corporation, All rights reserved.