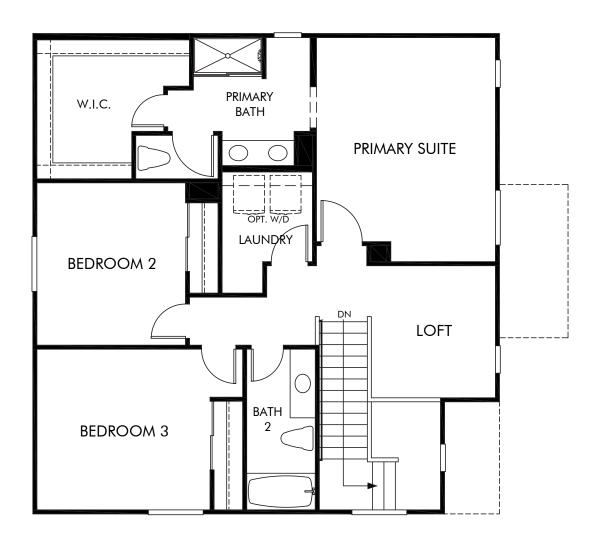

Willow at Live Oak | Residence 3 | Second Floor Approx. 1,815 sq. ft. | 3 Bed | 2.5 Bath | 2 Bay Garage | 2 Story

Any floorplan and/or elevation rendering is an artist's conceptual rendering intended to provide a general overview, but any such rendering does not constitute actual plans and specifications for any home. Renderings and pictures are representative and may depict floorplans, elevations, options, upgrades, landscaping, and other features and amenities that are not included as part of all homes and/or may not be available for all lots and/or in all communities. Renderings may not be drawn to scale. Square footalges and dimensions are approximate and may vary in construction and depending on the standard of measurement used, engineering and municipal requirements, or other site-specific conditions. Homes may be constructed with a floorplan that is the reverse of the floorplan rendering. Plans are copyrighted and/or otherwise subject to intellectual property rights of Meritage and/or others and cannot be reproduced or copied without Meritage's prior written consent. Plans and specifications, home features, and community information are subject to change, and homes to prior sale, at any time without notice or obligation. Pictures and other promotional materials are representative and may depict or contain floor plans, square footages, elevations, options, upgrades, landscaping, pool/spa, furnishings, appliances, and designer/decorator features and amenities that are not included as part of the home and/or may not be available in all communities. Not an offer or solicitation to sell real property. Offers to sell real property may only be made and accepted at the sales center for individual Meritage Homes Corporation. ©2023 Meritage Homes Corporation. All rights reserved.