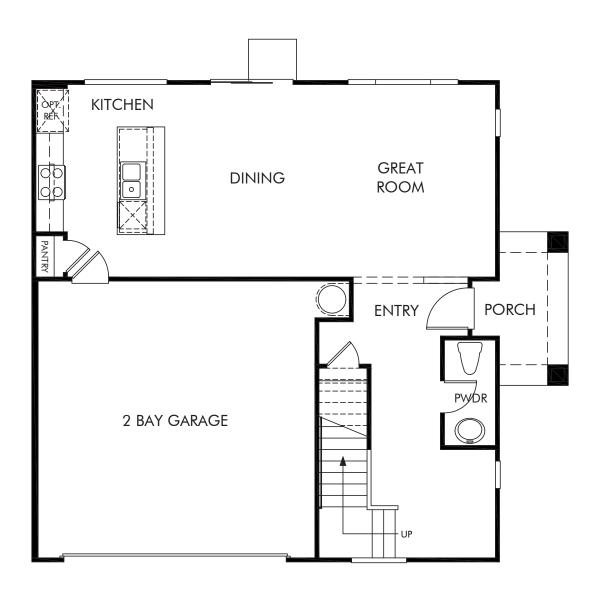

Willow at Live Oak | Residence 3 | First Floor Approx. 1,815 sq. ft. | 3 Bed | 2.5 Bath | 2 Bay Garage | 2 Story

REV 07/23

Any floorplan and/or elevation rendering is an artist's conceptual rendering intended to provide a general overview, but any such rendering does not constitute actual plans and specifications for any home. Renderings and pictures are representative and may depict floorplans, elevations, options, upgrades, landscaping, and other features and amenities that are not included as part of all homes and/or may not be available for all lots and/or in all communities. Renderings may not be drawn to scales. Square footalages and dimensions are approximate and may vary in construction and depending on the standard of measurement used, engineering and municipal requirements, or other site-specific conditions. Homes may be constructed with a floorplan that is the reverse of the floorplan rendering. Plans are copyrighted and/or otherwise subject to intellectual property rights of Meritage and/or others and cannot be reproduced or copied without Meritage's prior written consent. Plans and specifications, home features, and community information are subject to change, and homes to prior sale, at any time without notice or obligation. Pictures and other promotional materials are representative and may depict or contain floor plans, square footages, elevations, options, upgrades, landscaping, pool/spa, furnishings, appliances, and designer/decorator features and amenities that are not included as part of the home and/or may not be available in all communities. Not an offer or solicitation to sell real property. Offers to sell real property may only be made and accepted at the sales center for individual Meritage Homes Corporation. ©2023 Meritage Homes Corporation. All rights reserved.