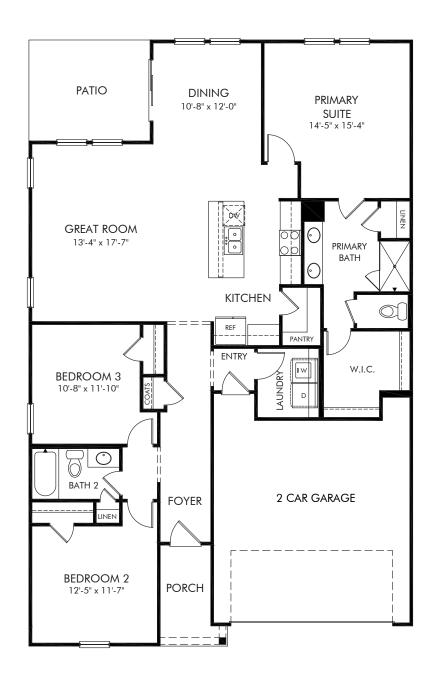

## Creek Ridge | Chandler/442

Approx. 1,648 sq. ft. | 3 Bed | 2 Bath | 2 Car Garage | 1 Story

Any floorplan and/or elevation rendering is an artist's conceptual rendering intended to provide a general overview, but any such rendering does not constitute actual plans and specifications for any home. Renderings and pictures are representative and may depict floorplans, elevations, options, upgrades, landscaping, and other features and amenities that are not included as part of all homes and/or may not be available for all lots and/or in all communities. Renderings may not be drawn to scales. Square footalages and dimensions are approximate and may vary in construction and depending on the standard of measurement used, engineering and meninicipal requirements, or other site-specific conditions. Homes may be constructed with its the reverse of the floorplan rendering. Plans are copyrighted and/or otherwise subject to intellectual property rights of Meritage and/or others and cannot be reproduced or copied without Meritage's prior written consent. Plans and specifications, home features, and community information are subject to change, and homes to prior sale, at any time without notice or obligation. Pictures and other promotional materials are representative and may depict or contain floor plans, square footages, elevations, options, upgrades, landscaping, pool/spa, furnishings, appliances, and designer/decorator features and amenities that are not included as part of the home and/or may not be available in all communities. See sales associate for details. Meritage Homes Corporation. ©2024 Meritage Homes Corporation. All rights reserved.