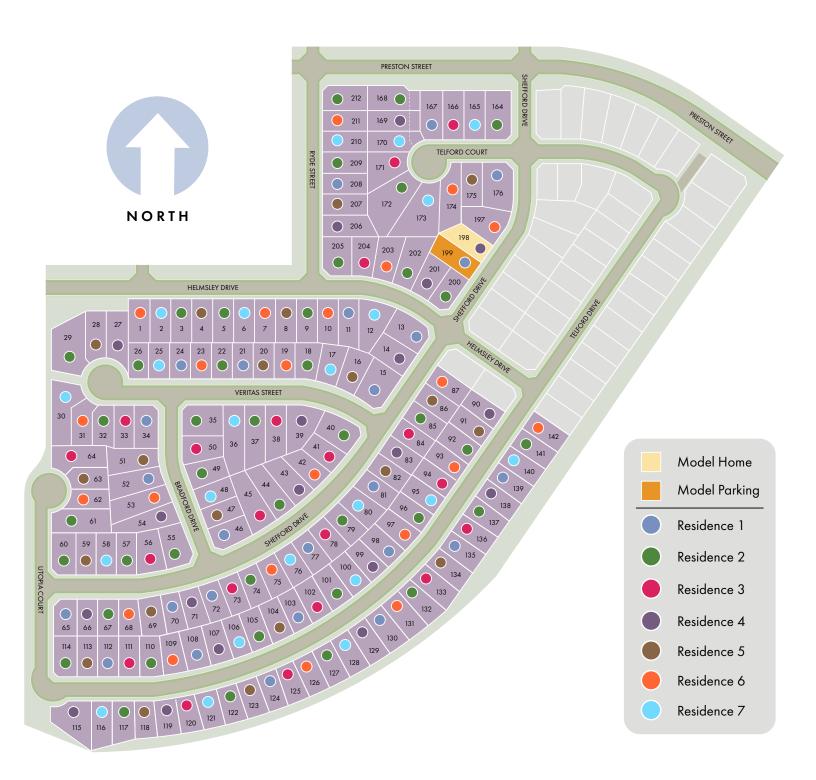

Vacaville, CA

This map depiction is not an official site plan, may not be drawn to scale, and may not reflect all easements and other matters affecting the community. Rather, it is an artist's conceptual rendering intended to give buyer a general overview of the contemplated community. This map depiction does not constitute a guaranty that the community will be built out or developed as shown and Meritage has not made, does not make, and specifically negates and disclaims any representations, warranties, and guarantees with respect to the map depiction, including, but not limited to, any depiction or description of any physical characteristics of the community or any improvements pertaining thereto, and any depiction or description of the real estate comprising or contemplated to comprise the community or of the units or amenities (such as pools, gazebos, hike and bike trails, exercise facilities, etc.) contemplated to be a part of the community. The party developing the community may make changes in the design and plan of the community (including, without limitation, the number of homes and/or the sizes of lots in the Community), and in any currently contemplated timing of the development of the community, and Meritage reserves the right to make any and all such changes.