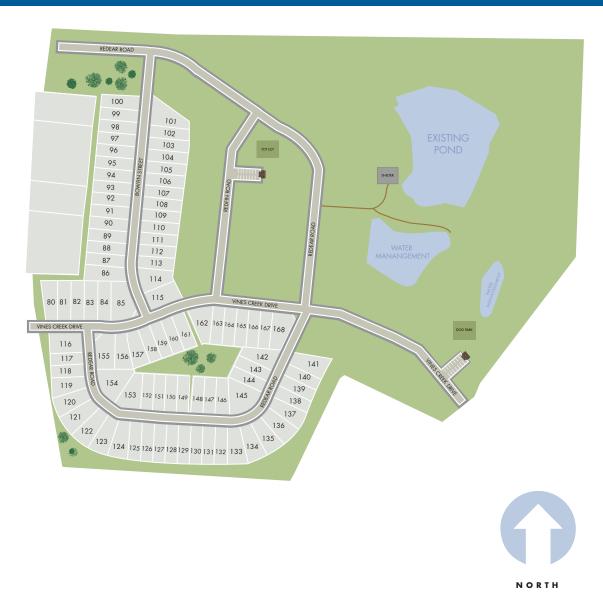

## **Vines Creek - Heritage Collection**

415 Redear Road, Greer, SC 29651

This map depiction is not an official site plan, may not be drawn to scale, and may not reflect all easements and other matters affecting the community. Rather, it is an artist's conceptual rendering intended to give buyer a general overview of the contemplated community. This map depiction does not constitute a guaranty that the community will be built out or developed as shown and Meritage has not made, does not make, and specifically negates and disclaims any representations, warranties with respect to the map depiction or description of any physical characteristics of the community or any improvements pertaining thereto, and any depiction or description of the real estate comprising or contemplated to community or a menities (such as pools, gazebos, hike and bike trails, exercise facilities, etc.) contemplated to be a part of the community may make changes in the design and plan of the community, and Meritage reserves the right to make any and all such changes. 5/11/2023