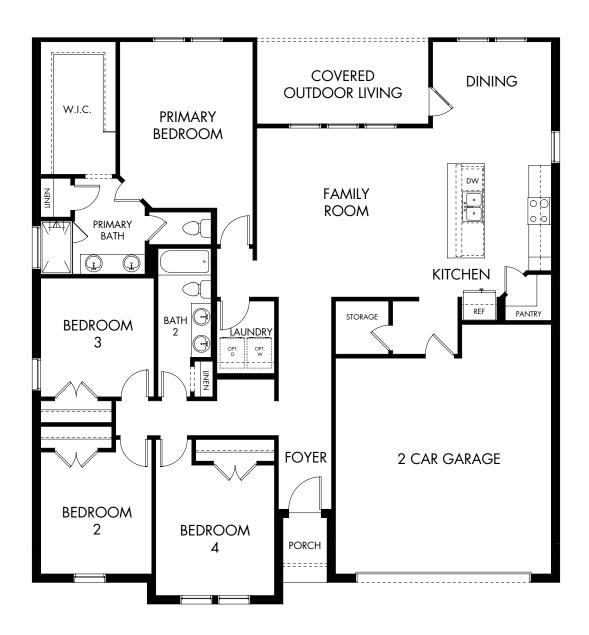

## The Congress | Plan C511 | First Floor Approx. 1,874 sq. ft. | 4 Bed | 2 Bath | 2-Car Garage | 1 Story

Any floorplan and/or elevation rendering is an artist's conceptual rendering intended to provide a general overview, but any such rendering does not constitute actual plans and specifications for any home. Renderings and pictures are representative and may depict floorplans, elevations, options, upgrades, landscaping, and other features and amenities that are not included as part of all homes and/or may not be available for all lots and/or in all communities. Renderings may not be drawn to scale. Square footages and dimensions are approximate and may vary in construction and depending on the standard of measurement used, engineering and municipal requirements, or other site-specific conditions. Homes may be constructed with a floorplan that is the reverse of the floorplan rendering. Plans are copyrighted and/or otherwise subject to intellectual property rights of Meritage and/or others and cannot be reproduced or copied without Meritage's prior written consent. Plans and specifications, home features, and community information are subject to change, and homes to prior sale, at any time without notice or obligation. Pictures and other promotional materials are representative and may depict or contain floor plans, square footages, elevations, options, upgrades, landscaping, pool/spa, furnishings, appliances, and designer/decorator features and amenities that are not included as part of the home and/or may not be available in all communities. Not an offer or solicitation to sell real property. Offers to sell real property may only be made and accepted at the sales center for individual Meritage Homes Corporation. ©2023 Adertage Homes Corporation. If plans reserved.