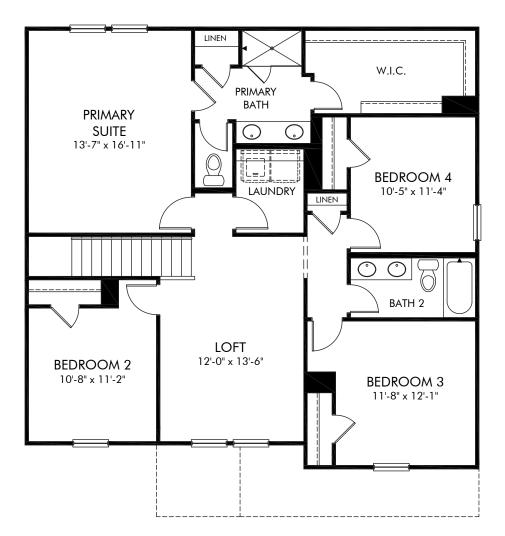

## Preserve at Mountain Creek | Brentwood/447 | Second Floor Approx. 2,345 sq. ft. | 4 Bed | 2.5 Bath | 2 Car Garage | 2 Story

Any floorplan and/or elevation rendering is an artist's conceptual rendering intended to provide a general overview, but any such rendering does not constitute actual plans and specifications for any home. Renderings and pictures are representative and may depict floorplans, elevations, options, upgrades, landscaping, and other features and amenities that are not included as part of all homes and/or may not be available for all lots and/or in all communities. Renderings may not be drawn to scale. Square footages and dimensions are approximate and may vary in construction and depending on the standard of measurement used, engineering and municipal requirements, or other site-specific conditions. Homes may be constructed with a floorplan the standard of measurement used, engineering and municipal requirements, or other site-specific conditions. Homes may be constructed with a floorplan the standard of measurement used, ending. Plans are copyrighted and/or otherwise subject to intellectual property rights of Meritage and/or others and cannot be reproduced or copied without Meritage's prior written consent. Plans and specifications, home features, and other promotional materials are representative and may depict or contain floor plans, square footages, elevations, options, upgrades, landscaping, pool/spa, furnishings, appliances, and designer/decorator features and amenities that are not included as part of the home and/or may not be available in all communities. Not an offer or solicitation to sell real property. Offers to sell real property may only be made and accepted at the standard for energy-efficient homes@, and Life. Built. Buil