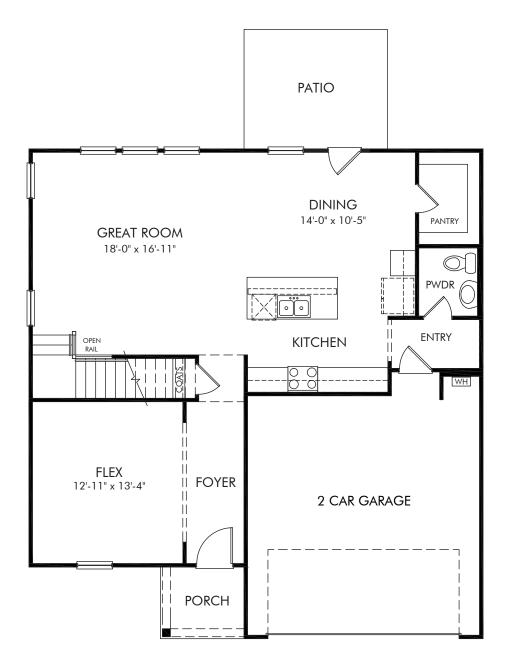

## Preserve at Mountain Creek | Brentwood/447 | First Floor Approx. 2,345 sq. ft. | 4 Bed | 2.5 Bath | 2 Car Garage | 2 Story

Any floorplan and/or elevation rendering is an artist's conceptual rendering intended to provide a general overview, but any such rendering does not constitute actual plans and specifications for any home. Renderings and pictures are representative and may depict floorplans, elevations, options, upgrades, landscaping, and other features and amenities that are not included as part of all homes and/or may not be available for all lots and/or in all communities. Renderings may not be drawn to scale. Square footages and dimensions are approximate and may vary in construction and depending on the standard of measurement used, engineering and municipal requirements, or other site-specific conditions. Homes may be constructed with a floorplan the trane or opyrighted and/or otherwise subject to intellectual property rights of Meritage and/or others and cannot be reproduced or copied without Meritage's prior written consent. Plans and specifications, home features, and community information are subject to change, and homes to prior sale, at any time without notice or obligation. Pictures and other promotional materials are representative and may depict or contain floor plans, square footages, elevations, options, upgrades, landscaping, pool/spa, trunishings, appliances, and designer/decorator features and amenities that are not included as part of the home and/or may not be available in all communities. Not an offer or solicitation to sell real property. Offers to sell real property may only be made and accepted at the sales center for individual Meritage Homes Compration. @DOX Meritage Homes Corporation. Meritage Homes Corporation. Meritage Homes Corporation. Mirghts reserved.