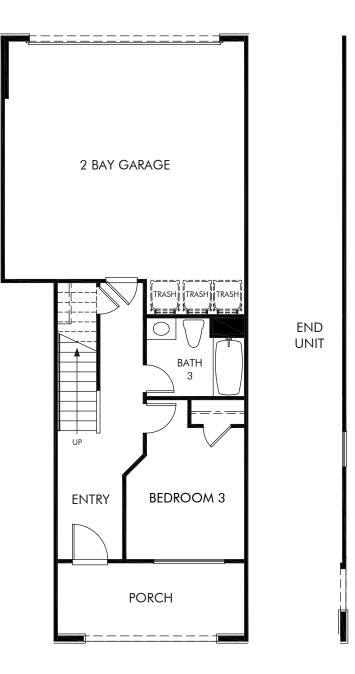

## The Knoll | Residence 3 | First Floor Approx. 1,791 sq. ft. | 3 Bed | 3.5 Bath | 2 Bay Garage | 3 Story

Any floorplan and/or elevation rendering is an artist's conceptual rendering intended to provide a general overview, but any such rendering does not constitute actual plans and specifications for any home. Renderings and pictures are representative and may depict floorplans, elevations, options, upgrades, landscaping, and other features and amenities that are not included as part of all homes and/or may not be available for all lots and/or in all communities. Renderings may not be drawn to scale. Square footages and dimensions are approximate and may vary in construction and depending on the standard of measurement used, engineering and municipal requirements, or other site-specific conditions. Homes may be constructed with a floorplan the standard of measurement used, engineering and municipal requirements, or other site-specific conditions. Homes may be constructed with a floorplan the standard or dimeasurement used, engineering and municipal requirements, or other site-specific conditions. Homes may be constructed with a floorplant here floorplan rendering. Plans are copyrighted and/or otherwise subject to intellectual property rights of Meritage and/or others and cannot be reproduced or copied without Meritage's prior written consent. Plans and specifications, home features, and other promotional materials are representative and may depict or contain floor plans, square footages, elevations, options, upgrades, landscaping, pool/spa, furnishings, appliances, and designer/decorator features and amenities that are not included as part of the home and/or may not be available in all communities. Not an offer or solicitation to sell real property. Offers to sell real property may only be made and accepted at the sales center for individual Meritage Homes Comparation. ©2024 Meritage Homes Corporation. Minght reserved.