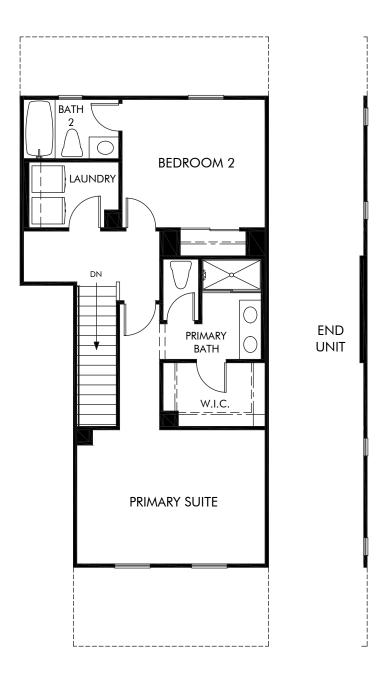

## The Knoll | Residence 3 | Third Floor Approx. 1,791 sq. ft. | 3 Bed | 3.5 Bath | 2 Bay Garage | 3 Story

Any floorplan and/or elevation rendering is an artist's conceptual rendering intended to provide a general overview, but any such rendering does not constitute actual plans and specifications for any home. Renderings and pictures are representative and may depict floorplans, elevations, options, upgrades, landscaping, and other features and amenities that are not included as part of all homes and/or may not be available for all lots and/or in all communities. Renderings may not be drawn to scale. Square footages and dimensions are approximate and may vary in construction and depending on the standard of measurement used, engineering and municipal requirements, or other site-specific conditions. Homes may be constructed with a floorplan the standard of measurement used, engineering and municipal requirements, or other site-specific conditions. Homes may be constructed with a floorplan the standard or dimeasurement used, engineering and municipal requirements, or other site-specific conditions. Homes may be constructed with a floorplant here floorplan rendering. Plans are copyrighted and/or otherwise subject to intellectual property rights of Meritage and/or others and cannot be reproduced or copied without Meritage's prior written consent. Plans and specifications, home features, and other promotional materials are representative and may depict or contain floor plans, square footages, elevations, options, upgrades, landscaping, pool/spa, furnishings, appliances, and designer/decorator features and amenities that are not included as part of the home and/or may not be available in all communities. Not an offer or solicitation to sell real property. Offers to sell real property may only be made and accepted at the sales center for individual Meritage Homes Comparation. ©2024 Meritage Homes Corporation. Minght reserved.