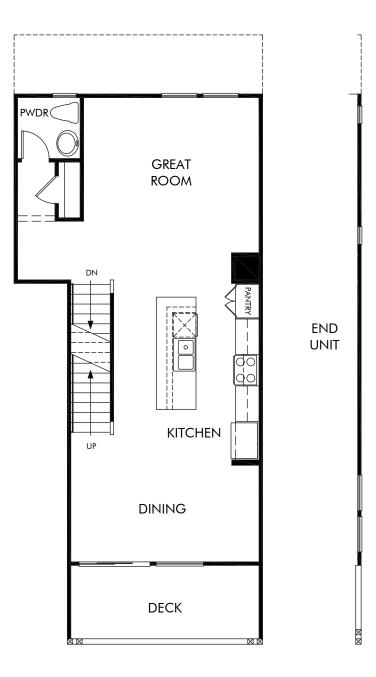

## The Knoll | Residence 3 | Second Floor Approx. 1,791 sq. ft. | 3 Bed | 3.5 Bath | 2 Bay Garage | 3 Story

Any floorplan and/or elevation rendering is an artist's conceptual rendering intended to provide a general overview, but any such rendering does not constitute actual plans and specifications for any home. Renderings and pictures are representative and may depict floorplans, elevations, options, upgrades, landscaping, and other features and amenities that are not included as part of all homes and/or may not be available for all lots and/or in all communities. Renderings may not be drawn to scale. Square footages and dimensions are approximate and may vary in construction and depending on the standard of measurement used, engineering and municipal requirements, or other site-specific conditions. Homes may be constructed with a floorplan the standard of measurement used, engineering and municipal requirements, or other site-specific conditions. Homes may be constructed with a floorplan the standard or dimeasurement used, engineering and municipal requirements, or other site-specific conditions. Homes may be constructed with a floorplant here floorplan rendering. Plans are copyrighted and/or otherwise subject to intellectual property rights of Meritage and/or others and cannot be reproduced or copied without Meritage's prior written consent. Plans and specifications, home features, and other promotional materials are representative and may depict or contain floor plans, square footages, elevations, options, upgrades, landscaping, pool/spa, furnishings, appliances, and designer/decorator features and amenities that are not included as part of the home and/or may not be available in all communities. Not an offer or solicitation to sell real property. Offers to sell real property may only be made and accepted at the sales center for individual Meritage Homes Comparation. ©2024 Meritage Homes Corporation. Minght reserved.