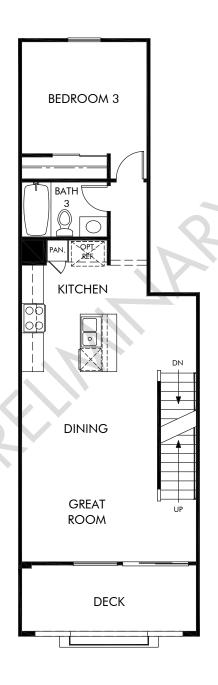

See sales associate for details. Meritage Homes Corporation. All rights reserved.

Seville at Vincent Place | Residence 2 | Second Floor Approx. 1,497 sq. ft. | 3 Bed | 3 Bath | 2 Bay Garage | 3 Story

Any floorplan and/or elevation rendering is an artist's conceptual rendering intended to provide a general overview, but any such rendering does not constitute actual plans and specifications for any home. Renderings and pictures are representative and may depict floorplans, elevations, options, upgrades, landscaping, and other features and amenities that are not included as part of all homes and/or may not be available for all lots and/or in all communities. Renderings may not be drawn to scale. Square footages and dimensions are approximate and may vary in construction and depending on the standard of measurement used, engineering and municipal requirements, or other site-specific conditions. Homes may be constructed with a floorplan material is the reverse of the floorplan rendering. Plans are copyrighted and/or otherwise subject to intellectual property rights of Meritage and/or others and cannot be reproduced or copied without Meritage's prior written consent. Plans and specifications, home features, and community information are subject to change, and homes to prior sale, at any time without notice or obligation. Pictures and other promotional materials are representative and may depict or contain floor plans, square footages, elevations, options, upgrades, landscaping, pool/spa, furnishings, appliances, and designer/decorator features and amenities that are not included as part of the home and/or may not be available in all communities. Not an offer or solicitation to sell real property, Offers to sell real property may only be made and accepted at the sales center for individual Meritage Homes Corporation. ©2022 Meritage Homes Corporation, All rights reserved.