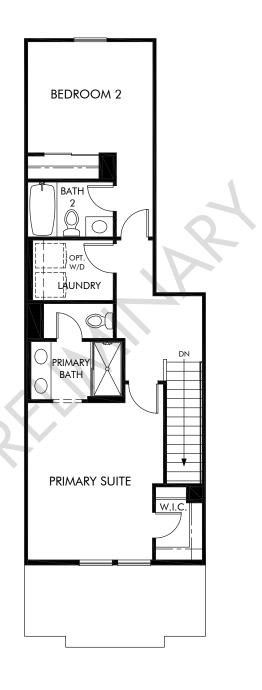

Seville at Vincent Place | Residence 2 | Third Floor Approx. 1,497 sq. ft. | 3 Bed | 3 Bath | 2 Bay Garage | 3 Story

Any floorplan and/or elevation rendering is an artist's conceptual rendering intended to provide a general overview, but any such rendering does not constitute actual plans and specifications for any home. Renderings and pictures are representative and may depict floorplans, elevations, options, upgrades, landscaping, and other features and amenities that are not included as part of all homes and/or may not be available for all lots and/or in all communities. Renderings may not be drawn to scale. Square footages and dimensions are approximate and may vary in construction and depending on the standard of measurement used, engineering and municipal requirements, or other site-specific conditions. Homes may be constructed with a floorplan material is the reverse of the floorplan rendering. Plans are copyrighted and/or otherwise subject to intellectual property rights of Meritage and/or others and cannot be reproduced or copied without Meritage's prior written consent. Plans and specifications, home features, and community information are subject to change, and homes to prior sale, at any time without notice or obligation. Pictures and other promotional materials are representative and may depict or contain floor plans, square footages, elevations, options, upgrades, landscaping, pool/spa, furnishings, appliances, and designer/decorator features and amenities that are not included as part of the home and/or may not be available in all communities. Not an offer or solicitation to sell real property, Offers to sell real property may only be made and accepted at the sales center for individual Meritage Homes Corporation. ©2022 Meritage Homes Corporation, All rights reserved.