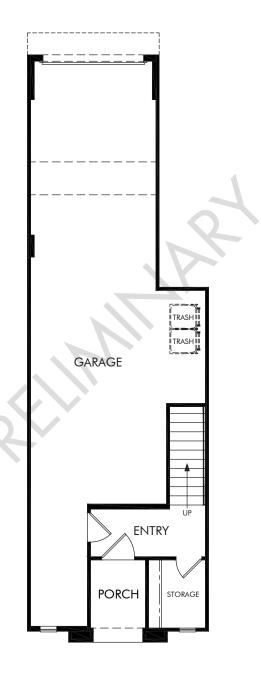

Seville at Vincent Place | Residence 2 | First Floor Approx. 1,497 sq. ft. | 3 Bed | 3 Bath | 2 Bay Garage | 3 Story

REV 03/22

Any floorplan and/or elevation rendering is an artist's conceptual rendering intended to provide a general overview, but any such rendering does not constitute actual plans and specifications for any home. Renderings and pictures are representative and may depict floorplans, elevations, options, upgrades, landscaping, and other features and amenities that are not included as part of all homes and/or may not be available for all lots and/or in all communities. Renderings may not be drawn to scale. Square footages and dimensions are approximate and may vary in construction and depending on the standard of measurement used, engineering and municipal requirements, or other site-specific conditions. Homes may be constructed with a floorplan that is the reverse of the floorplan rendering. Plans are copyrighted and/or otherwise subject to intellectual property rights of Meritage and/or others and cannot be reproduced or copied without Meritage's prior written consent. Plans and specifications, home features, and community information are subject to change, and homes to prior sale, at any time without notice or obligation. Pictures and other promotional materials are representative and may depict or contain floor plans, square footages, elevations, options, upgrades, landscaping, pool/spa, furnishings, appliances, and designer/decorator features and amenities that are not included as part of the home and/or may not be available in all communities. Not an offer or solicitation to sell real property. Offers to sell real property may only be made and accepted at the sales center for individual Meritage Homes Corporation. All rights reserved.