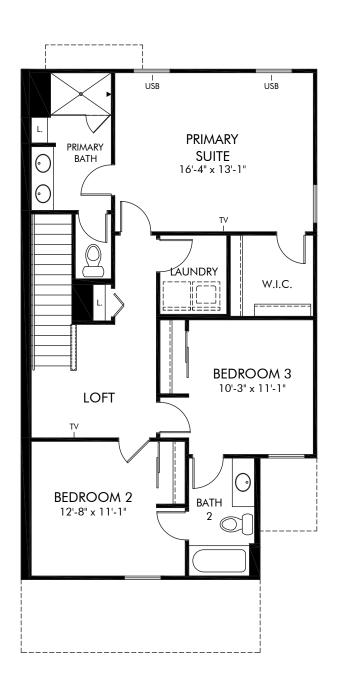

## Union Square | Oakville | Second Floor Approx. 1,566 sq. ft. | 3 Bed | 2.5 Bath | 2 Car Garage | 2 Story

Any floorplan and/or elevation rendering is an artist's conceptual rendering intended to provide a general overview, but any such rendering does not constitute actual plans and specifications for any home. Renderings and pictures are representative and may depict floorplans, elevations, options, upgrades, landscaping, and other features and amenities that are not included as part of all homes and/or may not be available for all lots and/or in all communities. Renderings may not be drawn to scale. Square footalgase and dimensions are approximate and may vary in construction and depending on the standard of measurement used, engineering and menicipal requirements, or other site-specific conditions. Homes may be constructed with a floorplan transferring the footage and/or otherwise subject to intellectual property rights of Meritage and/or others and cannot be reproduced or copied without Meritage's prior written consent. Plans and specifications, home features, and community information are subject to change, and homes to prior sale, at any time without notice or obligation. Pictures and other promotional materials are representative and may depict or contain floor plans, square footages, elevations, options, upgrades, landscaping, pool/spa, furnishings, appliances, and designer/decorator features and amenities that are not included as part of the home and/or may not be available in all communities. Benefit and the property may only be made and accepted at the sales center for individual Meritage Homes Corporation. ©2021 Meritage Homes Corporation. All rights reserved.