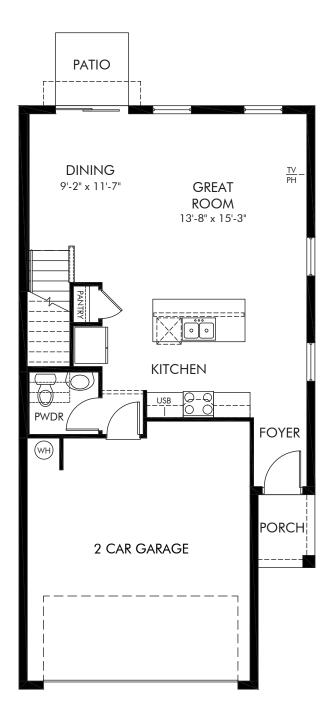

## Union Square | Oakville | First Floor Approx. 1,566 sq. ft. | 3 Bed | 2.5 Bath | 2 Car Garage | 2 Story

REV 01/21

Any floorplan and/or elevation rendering is an artist's conceptual rendering intended to provide a general overview, but any such rendering does not constitute actual plans and specifications for any home. Renderings and pictures are representative and may depict floorplans, elevations, options, upgrades, landscaping, and other features and amenities that are not included as part of all homes and/or may not be available for all lots and/or in all communities. Renderings may not be drawn to scale. Square footalgase and dimensions are approximate and may vary in construction and depending on the standard of measurement used, engineering and menicipal requirements, or other site-specific conditions. Homes may be constructed with a floorplan transferring the footage and/or otherwise subject to intellectual property rights of Meritage and/or others and cannot be reproduced or copied without Meritage's prior written consent. Plans and specifications, home features, and community information are subject to change, and homes to prior sale, at any time without notice or obligation. Pictures and other promotional materials are representative and may depict or contain floor plans, square footages, elevations, options, upgrades, landscaping, pool/spa, furnishings, appliances, and designer/decorator features and amenities that are not included as part of the home and/or may not be available in all communities. Benefit and the property may only be made and accepted at the sales center for individual Meritage Homes Corporation. ©2021 Meritage Homes Corporation. All rights reserved.