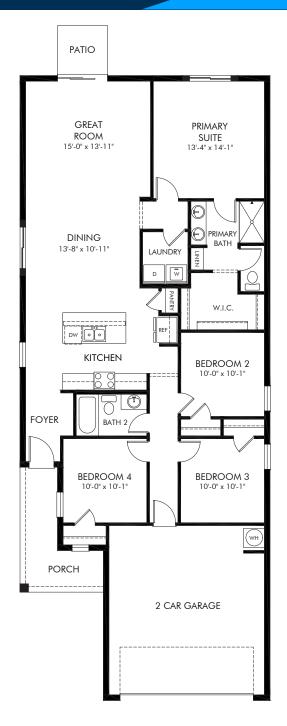

## Oakfield Trails - Premier Series | Acadia Approx. 1,607 sq. ft. | 4 Bed | 2 Bath | 2 Car Garage | 1 Story

Any floorplan and/or elevation rendering is an artist's conceptual rendering intended to provide a general overview, but any such rendering does not constitute actual plans and specifications for any home. Renderings and pictures are representative and may depict floorplans, elevations, options, upgrades, landscaping, and other features and amenities that are not included as part of all homes and/or may not be available for all lots and/or in all communities. Renderings may not be drawn to scale. Square footages and dimensions are approximate and may vary in construction and depending on the standard of measurement used, engineering and municipal requirements, or other site-specific conditions. Homes may be constructed with a floorplan that is the reverse of the floorplan rendering. Plans are copyrighted and/or otherwise subject to intellectual property rights of Meritage and/or others and cannot be reproduced or copied without Meritage's prior written consent. Plans and specifications, home features, and community information are subject to change, and homes to prior sale, at any time without notice or obligation. Pictures and other promotional materials are representative and may depict or conitain floor plans, square footages, elevations, options, upgrades, landscaping, pool/spa, furnishings, appliances, and designer/decorator features and amenities. Not an offer or solicitation to sell real property. Offers to sell real property may only be made and accepted at the sales center for individual Meritage Homes Compration. @2025 Meritage Homes Corporation. Meritage Homes Corporation. @2025 Meritage Homes Corporation. Many other estandard for en