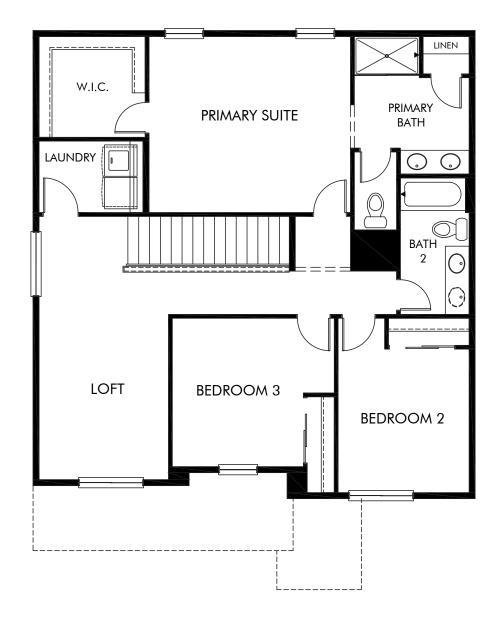

## Westgate | The Juniper | Second Floor Approx. 2,065 sq. ft. | 3 Bed | 2.5 Bath | 2 Bay Garage | 2 Story

Any floorplan and/or elevation rendering is an artist's conceptual rendering intended to provide a general overview, but any such rendering does not constitute actual plans and specifications for any home. Renderings and pictures are representative and may depict floorplans, elevations, options, upgrades, landscaping, and other features and amenities that are not included as part of all homes and/or may not be available for all lots and/or in all communities. Renderings may not be drawn to scale. Square footages and dimensions are approximate and may vary in construction and depending on the standard of measurement used, engineering and municipal requirements, or other site-specific conditions. Homes may be constructed with a floorplan that is the reverse of the floorplan rendering. Plans are copyrighted and/or otherwise subject to intellectual property rights of Meritage and/or others and cannot be reproduced or copied without Meritage's prior written consent. Plans and specifications, home features, and other promotional materials are representative and may depict or contain floor plans, square footages, elevations, options, upgrades, landscaping, pool/spa, furnishings, appliances, and designer/decorator features and amenities. Not an offer or solicitation to sell real property. Offers to sell real property may only be made and accepted at the sales center for individual Meritage Homes Sorporation. ©2024 Meritage Homes Sorporation. All rights reserved.