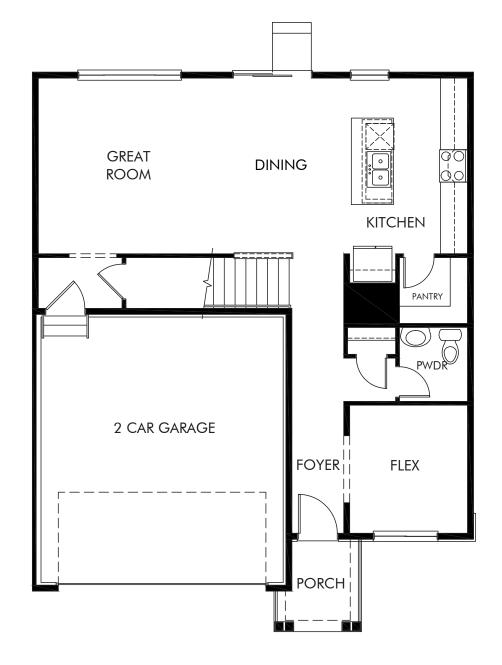

## Westgate | The Juniper | First Floor Approx. 2,065 sq. ft. | 3 Bed | 2.5 Bath | 2 Bay Garage | 2 Story

Any floorplan and/or elevation rendering is an artist's conceptual rendering intended to provide a general overview, but any such rendering does not constitute actual plans and specifications for any home. Renderings and pictures are representative and may depict floorplans, elevations, options, upgrades, landscaping, and other features and amenities that are not included as part of all homes and/or may not be available for all lots and/or in all communities. Renderings may not be drawn to scale. Square footages and dimensions are approximate and may vary in construction and depending on the standard of measurement used, engineering and municipal requirements, or other site-specific conditions. Homes may be constructed with a floorplan that is the reverse of the floorplan rendering. Plans are copyrighted and/or otherwise subject to intellectual property rights of Meritage and/or others and cannot be reproduced or copied without Meritage's prior written consent. Plans and specifications, home features, and other promotional materials are representative and may depict or contain floor plans, square footages, elevations, options, upgrades, landscaping, pool/spa, furnishings, appliances, and designer/decorator features and amenities. Not an offer or solicitation to sell real property. Offers to sell real property may only be made and accepted at the sales center for individual Meritage Homes Sorporation. ©2024 Meritage Homes Sorporation. All rights reserved.