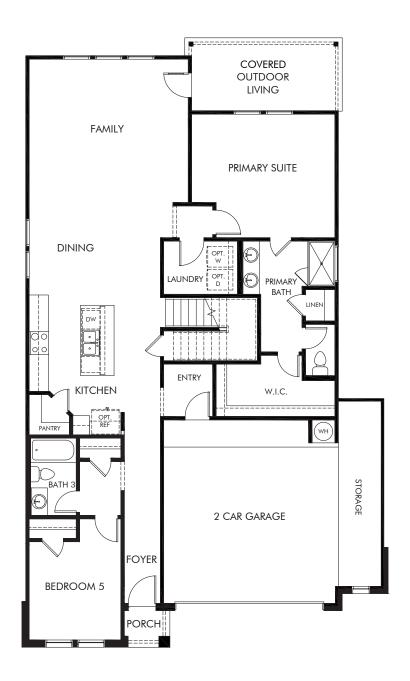

## Waterstone Crossing | The Winedale | Plan 880 | First Floor Approx. 2,585 sq. ft. | 5 Bed | 3 Bath | 2.5 Garage | 2 Story

Rev 9-18-23

Any floorplan and/or elevation rendering is an artist's conceptual rendering intended to provide a general overview, but any such rendering does not constitute actual plans and specifications for any home. Renderings and pictures are representative and may depict floorplans, elevations, options, upgrades, landscaping, and other features and amenities that are not included as part of all homes and/or may not be available for all lots and/or in all communities. Renderings may not be drawn to scale. Square footages and dimensions are approximate and may vary in construction and depending on the standard of measurement used, engineering and municipal requirements, or other site-specific conditions. Homes may be constructed with a floorplan that is the reverse of the floorplan rendering. Plans are copyrighted and/or otherwise subject to intellectual property rights of Meritage and/or others and cannot be reproduced or copied without Meritage's prior written consent. Plans and specifications, home features, and community information are subject to change, and homes to prior sale, at any time without notice or obligation. Pictures and other promotional materials are representative and may depict or contain floor plans, square footages, elevations, options, upgrades, landscaping, pool/spa, furnishings, appliances, and designer/decorator features and amenities that are not included as part of the home and/or may not be available in all communities. Not an offer or solicitation to sell real property, Offers to sell real property may only be made and as part of the home and/or may not be available in all communities. Not an offer or solicitation to sell real property may only be made and as part of the home and/or may not be available in all communities. Not an offer or solicitation to sell real property may only be made and available that the standard for energy-efficient homes®, and Life. Built. Better.® are registered trademarks of Meritage Homes Corporation. © 2002 Aderitage Homes Corporation. All rights reserved.