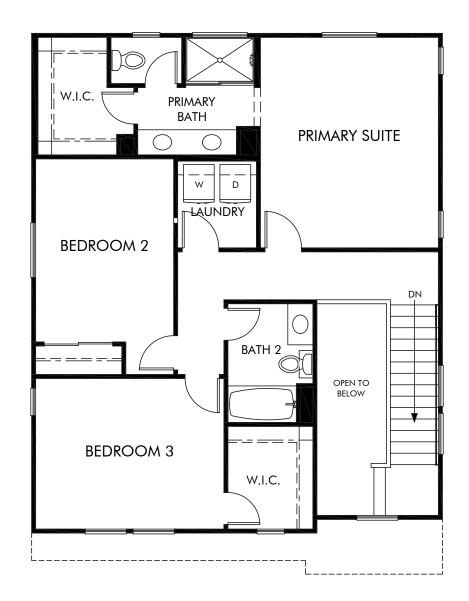

## Prado | Residence 3 | Second Floor Approx. 1,647 sq. ft. | 3 Bed | 2.5 Bath | 2 Bay Garage | 2 Story

Any floorplan and/or elevation rendering is an artist's conceptual rendering intended to provide a general overview, but any such rendering does not constitute actual plans and specifications for any home. Renderings and pictures are representative and may depict floorplans, elevations, options, upgrades, landscaping, and other features and amenities that are not included as part of all homes and/or may not be available for all lots and/or in all communities. Renderings may not be drawn to scale. Square footages and dimensions are approximate and may vary in construction and depending on the standard of measurement used, engineering and municipal requirements, or other site-specific conditions. Homes may be constructed with a floorplan the standard of measurement used, engineering and municipal requirements, or other site-specific conditions. Homes may be constructed with a floorplan the standard or dimeasurement used, engineering and municipal requirements, or other site-specific conditions. Homes may be constructed with a floorplant is the reverse of the floorplan rendering. Plans are copyrighted and/or otherwise subject to intellectual property rights of Meritage and/or others and cannot be reproduced or copied without Meritage's prior written consent. Plans and specifications, home features, and other promotional materials are representative and may depict or contain floor plans, square footages, elevations, options, upgrades, landscaping, pool/spa, furnishings, appliances, and designer/decorator features and amenities that are not included as part of the home and/or may not be available in all communities. Not an offer or solicitation to sell real property. Offers to sell real property may only be made and accepted at the sales center for individual Meritage Homes Sorporation. @DO2/Want, furnishings, appliances, and designer/decorator features as easociate for details. Meritage Homes Sorporation, all rights reserved.