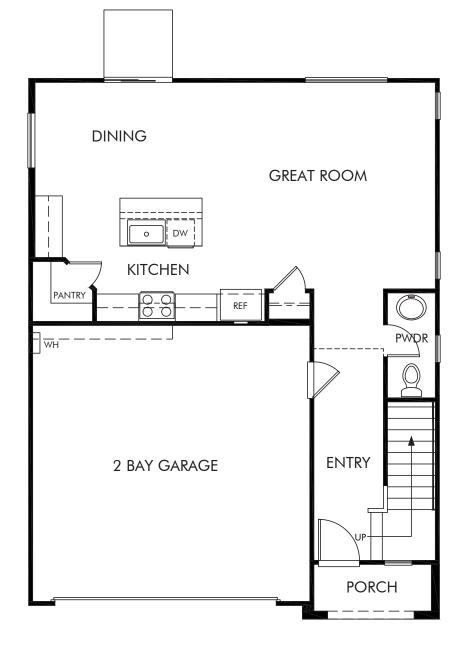

## Prado | Residence 3 | First Floor Approx. 1,647 sq. ft. | 3 Bed | 2.5 Bath | 2 Bay Garage | 2 Story

Any floorplan and/or elevation rendering is an artist's conceptual rendering intended to provide a general overview, but any such rendering does not constitute actual plans and specifications for any home. Renderings and pictures are representative and may depict floorplans, elevations, options, upgrades, landscaping, and other features and amenities that are not included as part of all homes and/or may not be available for all lots and/or in all communities. Renderings may not be drawn to scale. Square footages and dimensions are approximate and may vary in construction and depending on the standard of measurement used, engineering and municipal requirements, or other site-specific conditions. Homes may be constructed with a floorplan the standard of measurement used, engineering and municipal requirements, or other site-specific conditions. Homes may be constructed with a floorplan the standard or dimeasurement used, engineering and municipal requirements, or other site-specific conditions. Homes may be constructed with a floorplant is the reverse of the floorplan rendering. Plans are copyrighted and/or otherwise subject to intellectual property rights of Meritage and/or others and cannot be reproduced or copied without Meritage's prior written consent. Plans and specifications, home features, and other promotional materials are representative and may depict or contain floor plans, square footages, elevations, options, upgrades, landscaping, pool/spa, furnishings, appliances, and designer/decorator features and amenities that are not included as part of the home and/or may not be available in all communities. Not an offer or solicitation to sell real property. Offers to sell real property may only be made and accepted at the sales center for individual Meritage Homes Sorporation. @DO2/Want, furnishings, appliances, and designer/decorator features as easociate for details. Meritage Homes Sorporation, all rights reserved.