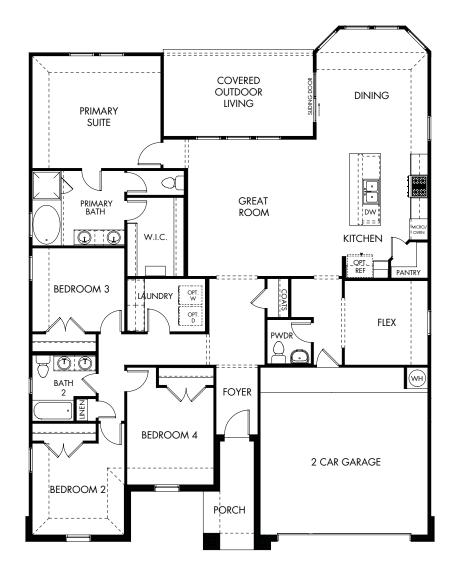

## **Big Sky Ranch - Executive Collection | The Capital | Plan 520** Approx. 2,116 sq. ft. | 4 Bed | 2.5 Bath | 2-Car Garage | 1 Story

REV 12-08-22

Any floorplan and/or elevation rendering is an artist's conceptual rendering intended to provide a general overview, but any such rendering does not constitute actual plans and specifications for any home. Renderings and pictures are representative and may depict floorplans, elevations, options, upgrades, landscaping, and other features and amenities that are not included as part of all homes and/or may not be available for all lots and/or in all communities. Renderings may not be drawn to scale. Square flootgales and dimensions are approximate and may vary in construction and depending on the standard of measurement used, engineering and municipal requirements, or other site-specific conditions. Homes may be constructed with a floorplan that is the reverse of the floorplan rendering. Plans are copyrighted and/or otherwise subject to intellectual property rights of Meritage and/or others and cannot be reproduced or copied without Meritage's prior written consent. Plans and specifications, home features, and community information are subject to change, and homes to prior sale, at any time without notice or obligation. Plictures and other promotional materials are representative and may depict or contain floor plans, square footages, elevations, options, upgrades, landscaping, pool/spa, furnishings, appliances, and designer/decorator features and and or the standard for meany not be available in all communities. Not an offer or solicitation to sell real property. Offers to sell real property may only be made and accepted at the sales center for individual Meritage Homes communities. Secure Comparison. @2022 Weritage Homes@Corporation. All rights reserved.