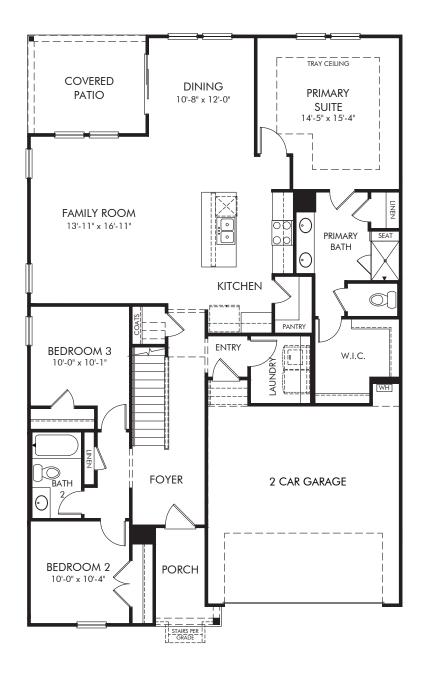

## Creekside Point | Carolina/Plan 462L | First Floor Approx. 2,208 sq. ft. | 4 Bed | 3 Bath | 2 Car Garage | 2 Story

REV 04/2020

Any floorplan and/or elevation rendering is an artist's conceptual rendering intended to provide a general overview, but any such rendering does not constitute actual plans and specifications for any home. Renderings and pictures are representative and may depict floorplans, elevations, options, upgrades, landscaping, and other features and amenities that are not included as part of all homes and/or may not be available for all lots and/or in all communities. Renderings may not be drawn to scale. Square footages and dimensions are approximate and may vary in construction and depending on the standard of measurement used, engineering and municipal requirements, or other site-specific conditions. Homes may be constructed with a floorplan that is the reverse of the floorplan rendering. Plans are copyrighted and/or otherwise subject to intellectual property rights of Meritage and/or others and cannot be reproduced or copied without Meritage's prior written consent. Plans and specifications, home features, and community information are subject to change, and homes to prior sale, at any time without notice or obligation. Pictures and other promotional materials are representative and may depict or contain floor plans, square footages, elevations, options, upgrades, landscaping, pool/spa, furnishings, appliances, and designer/decorator features and amenities that are not included as part of the home and/or may not be available in all communities. Not an offer or solicitation to sell real property, Offers to sell real property may only be made and accepted at the sales center for individual Meritage Homes Corporation. © 2022 Meritage Homes Corporation, All rights reserved.