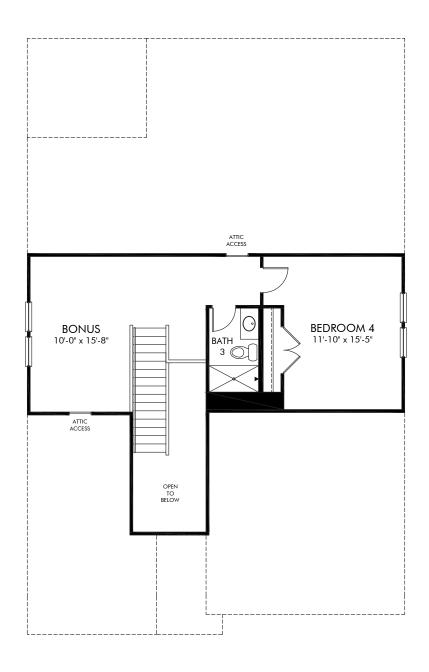

Creekside Point | Carolina/Plan 462L | Second Floor Approx. 2,208 sq. ft. | 4 Bed | 3 Bath | 2 Car Garage | 2 Story

REV 04/2020

Any floorplan and/or elevation rendering is an artist's conceptual rendering intended to provide a general overview, but any such rendering does not constitute actual plans and specifications for any home. Renderings and pictures are representative and may depict floorplans, elevations, options, upgrades, landscaping, and other features and amenities that are not included as part of all homes and/or may not be available for all lots and/or in all communities. Renderings may not be drawn to scale. Square footages and dimensions are approximate and may vary in construction and depending on the standard of measurement used, engineering and municipal requirements, or other site-specific conditions. Homes may be constructed with a floorplan that is the reverse of the floorplan rendering. Plans are copyrighted and/or otherwise subject to intellectual property rights of Meritage and/or others and cannot be reproduced or copied without Meritage's prior written consent. Plans and specifications, home features, and community information are subject to change, and homes to prior sale, at any time without notice or obligation. Pictures and other promotional materials are representative and may depict or contain floor plans, square footages, elevations, options, upgrades, landscaping, pool/spa, furnishings, appliances, and designer/decorator features and amenities that are not included as part of the home and/or may not be available in all communities. Not an offer or solicitation to sell real property, Offers to sell real property may only be made and accepted at the sales center for individual Meritage Homes Corporation. © 2022 Meritage Homes Corporation, All rights reserved.