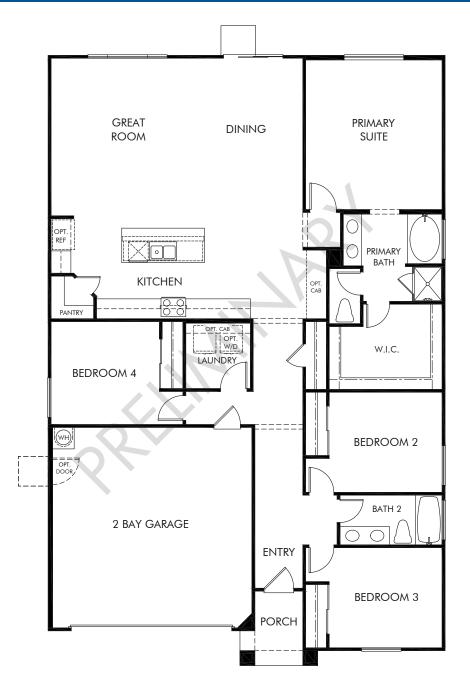

Bay View at Richmond | Residence 1 Approx. 1,910 sq. ft. | 4 Bed | 2 Bath | 2 Bay Garage | 1 Story

REV 09/22

Any floorplan and/or elevation rendering is an artist's conceptual rendering intended to provide a general overview, but any such rendering does not constitute actual plans and specifications for any home. Renderings and pictures are representative and may depict floorplans, elevations, options, upgrades, landscaping, and other features and amenities that are not included as part of all homes and/or may not be available for all lots and/or in all communities. Renderings may not be drawn to scale. Square footalgase and dimensions are approximate and may vary in construction and depending on the standard of measurement used, engineering and menicipal requirements, or other site-specific conditions. Homes may be constructed with a floorplan transferring the footage and/or otherwise subject to intellectual property rights of Meritage and/or others and cannot be reproduced or copied without Meritage's prior written consent. Plans and specifications, home features, and community information are subject to change, and homes to prior sale, at any time without notice or obligation. Pictures and other promotional materials are representative and may depict or contain floor plans, square footages, elevations, options, upgrades, landscaping, pool/spa, furnishings, appliances, and designer/decorator features and amenities that are not included as part of the home and/or may not be available in all communities. Benefit and the property may only be made and accepted at the sales center for individual Meritage Homes Corporation. ©2022 Meritage Homes Corporation. All rights reserved.