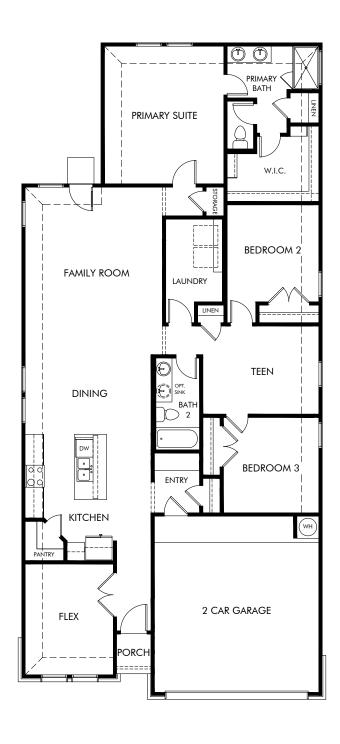

## The Allen/840

Approx. 1,995 sq. ft. | 3 Bed | 2 Bath | 2 Car Garage | 1 Story

Any floorplan and/or elevation rendering is an artist's conceptual rendering intended to provide a general overview, but any such rendering does not constitute actual plans and specifications for any home. Renderings and pictures are representative and may depict floorplans, elevations, options, upgrades, landscaping, and other features and amenities that are not included as part of all homes and/or may not be available for all lots and/or in all communities. Renderings may not be drawn to scales. Square footalages and dimensions are approximate and may vary in construction and depending on the standard of measurement used, engineering and meninicipal requirements, or other site-specific conditions. Homes may be constructed with its the reverse of the floorplan rendering. Plans are copyrighted and/or otherwise subject to intellectual property rights of Meritage and/or others and cannot be reproduced or copied without Meritage's prior written consent. Plans and specifications, home features, and community information are subject to change, and homes to prior sale, at any time without notice or obligation. Pictures and other promotional materials are representative and may depict or contain floor plans, square footages, elevations, options, upgrades, landscaping, pool/spa, furnishings, appliances, and designer/decorator features and amenities that are not included as part of the home and/or may not be available in all communities. See sales associate for details. Meritage Homes Corporation. ©2024 Meritage Homes Corporation. All rights reserved.