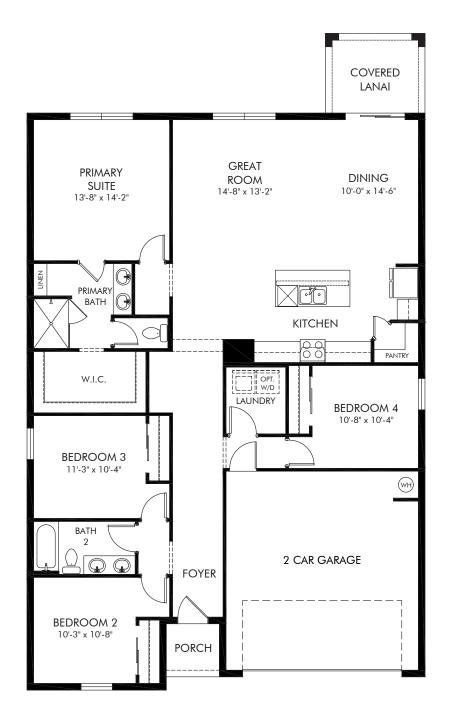

Hampton Park - Classic Series | Foxglove Approx. 1,840 sq. ft. | 4 Bed | 2 Bath | 2 Car Garage | 1 Story

REV 03/22

Any floorplan and/or elevation rendering is an artist's conceptual rendering intended to provide a general overview, but any such rendering does not constitute actual plans and specifications for any home. Renderings and pictures are representative and may depict floorplans, elevations, options, upgrades, landscaping, and other features and amenities that are not included as part of all homes and/or may not be available for all lots and/or in all communities. Renderings may not be drawn to scales. Square footalges and dimensions are approximate and may vary in construction and depending on the standard of measurement used, engineering and menicipal requirements, or other site-specific conditions. Homes may be constructed with a floorplan that is the reverse of the floorplan rendering. Plans are copyrighted and/or otherwise subject to intellectual property rights of Meritage and/or others and cannot be reproduced or copied without Meritage's prior written consent. Plans and specifications, home features, and community information are subject to change, and homes to prior sale, at any time without notice or obligation. Pictures and other promotional materials are representative and may depict or contain floor plans, square footages, elevations, options, upgrades, landscaping, pool/spa, furnishings, appliances, and designer/decorator features and amenities that are not included as part of the home and/or may not be available in all communities. Not an offer or solicitation to sell real property. Offers to sell real property may only be made and accepted at the sales canter for individual Meritage Homes Corporation. ©2023 Meritage Homes Corporation, All rights reserved.