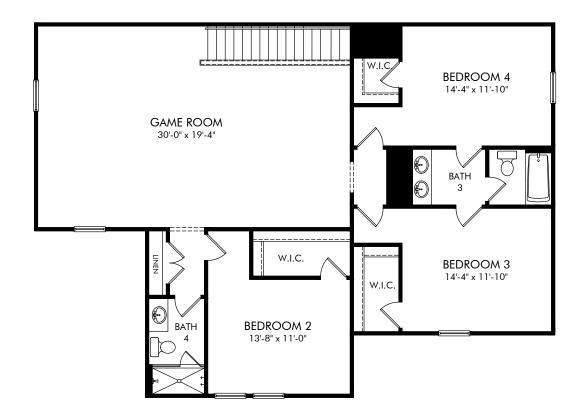

## Ridgehaven - Reserve Series | Zircon | Second Floor Approx. 3,807 sq. ft. | 5 Bed | 4.5 Bath | 3 Car Garage | 2 Story

Any floorplan and/or elevation rendering is an artist's conceptual rendering intended to provide a general overview, but any such rendering does not constitute actual plans and specifications for any home. Renderings and pictures are representative and may depict floorplans, elevations, options, upgrades, landscaping, and other features and amenities that are not included as part of all homes and/or may not be available for all lots and/or in all communities. Renderings may not be drawn to scale. Square footages and dimensions are approximate and may vary in construction and depending on the standard of measurement used, engineering and municipal requirements, or other site-specific conditions. Homes may be constructed with a floorplan that is the reverse of the floorplan rendering. Plans are copyrighted and/or otherwise subject to intellectual property rights of Meritage and/or others and cannot be reproduced or copied without Meritage's prior written consent. Plans and specifications, home features, and other promotional materials are representative and may depict or contain floor plans, square footages, elevations, options, upgrades, landscaping, pool/spa, furnishings, appliances, and designer/decorator features and amenities. Not an offer or solicitation to sell real property. Offers to sell real property may only be made and accepted at the sales center for individual Meritage Homes Sorporation. ©2025 Meritage Homes Corporation. All rights reserved.