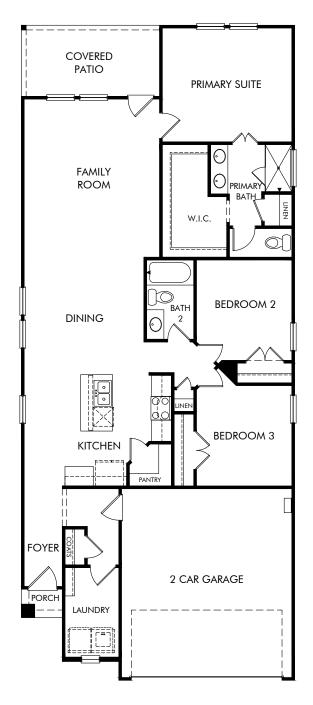

## The Shenandoah | Plan L335 Approx. 1,533 sq. ft. | 3 Bed | 2 Bath | 2 Car Garage | 1 Story

Any floorplan and/or elevation rendering is an artist's conceptual rendering intended to provide a general overview, but any such rendering does not constitute actual plans and specifications for any home. Renderings and pictures are representative and may depict floorplans, elevations, options, upgrades, landscaping, and other features and amenities that are not included as part of all homes and/or may not be available for all lots and/or in all communities. Renderings may not be drawn to scale. Square footages and dimensions are approximate and may vary in construction and depending on the standard of measurement used, engineering and municipal requirements, or other site-specific conditions. Homes may be constructed with a floorplan that is the reverse of the floorplan rendering. Plans are copyrighted and/or otherwise subject to intellectual property rights of Meritage and/or others and cannot be reproduced or copied without Meritage's prior written consent. Plans and specifications, home features, and other promotional materials are representative and may depict or contain floor plans, square footages, elevations, options, upgrades, landscaping, pool/spa, furnishings, appliances, and designer/decorator features and amenities. Not an offer or solicitation to sell real property. Offers to sell real property may only be made and accepted at the sales center for individual Meritage Homes Sorporation. ©2023 Meritage Homes Corporation. All rights reserved.