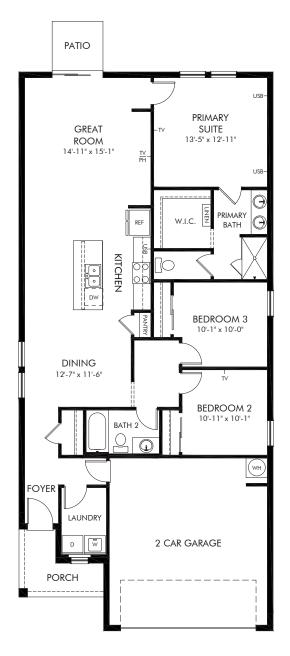

### Lake Deer Estates - Classic Series | Everglade Approx. 1,483 sq. ft. | 3 Bed | 2 Bath | 2 Car Garage | 1 Story

#### FLEX LIVING OPTIONS: Opt. Covered Lanai

Any floorplan and/or elevation rendering is an artist's conceptual rendering intended to provide a general overview, but any such rendering does not constitute actual plans and specifications for any home. Renderings and pictures are representative and may depict floorplans, elevations, options, upgrades, landscaping, and other features and amenities that are not included as part of all homes and/or may not be available for all lots and/or in all communities. Renderings may not be drawn to scale. Square footages and dimensions are approximate and may vary in construction and depending on the standard of measurement used, engineering and municipal requirements, or other site-specific conditions. Homes may be constructed with a floorplan the standard of measurement used, engineering and municipal requirements, or other site-specific conditions. Homes may be constructed with a floorplan the standard or dimeasurement used, engineering and municipal requirements, or other site-specific conditions. Homes may be constructed with a floorplant here floorplan rendering. Plans are copyrighted and/or otherwise subject to intellectual property rights of Meritage and/or others and cannot be reproduced or copied without Meritage's prior written consent. Plans and specifications, home features, and other promotional materials are representative and may depict or contain floor plans, square footages, elevations, options, upgrades, landscaping, pool/spa, furnishings, appliances, and designer/decorator features and amenities that are not included as part of the home and/or may not be available in all communities. Not an offer or solicitation to sell real property. Offers to sell real property may only be made and accepted at the sales center for individual Meritage Homes Comparation. ©2024 Meritage Homes Corporation. Minght reserved.