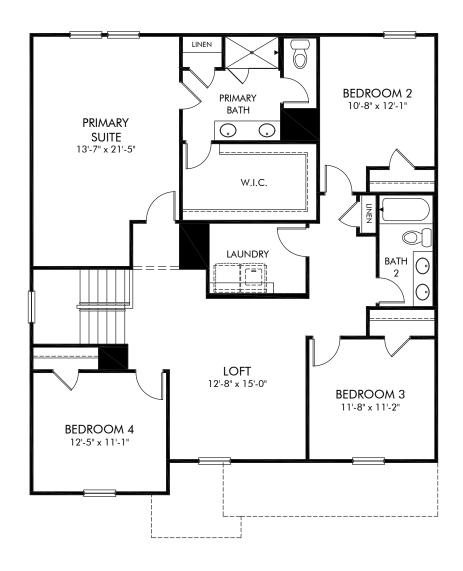

Umstead Grove | Chatham/Plan 451 | Second Floor Approx. 2,674 sq. ft. | 4 Bed | 2.5 Bath | 2 Car Garage | 2 Story

BUILDER PRESELECTED OPTIONS: Gourmet Kitchen, Bedroom 5 & Bath 3 ILO Flex 2, Covered Patio

Any floorplan and/or elevation rendering is an artist's conceptual rendering intended to provide a general overview, but any such rendering does not constitute actual plans and specifications for any home. Renderings and pictures are representative and may depict floorplans, elevations, options, upgrades, landscaping, and other features and amenities that are not included as part of all homes and/or may not be available for all lots and/or in all communities. Renderings may not be drawn to scale. Square footages and dimensions are approximate and may vary in construction and depending on the standard of measurement used, engineering and municipal requirements, or other site-specific conditions. Homes may be constructed with a floorplan that is the reverse of the floorplan rendering. Plans are copyrighted and/or otherwise subject to intellectual property rights of Meritage and/or others and cannot be reproduced or copied without Meritage's prior written consent. Plans and specifications, home features, and community information are subject to change, and homes to prior sale, at any time without notice or obligation. Pictures and other promotional materials are representative and may depict or contain floor plans, square footages, elevations, options, upgrades, landscaping, pool/spa, furnishings, appliances, and designer/decorator features and amenities that are not included as part of the home and/or may not be available in all communities. Not an offer or solicitation to sell real property, Offers to sell real property may only be made and accepted at the sales center for individual Meritage Homes Corporation. © 2023 Meritage Homes Corporation, All rights reserved.