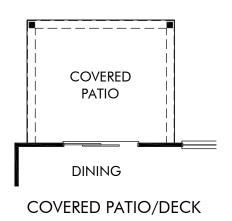

Umstead Grove | Chatham/Plan 451 | Options Approx. 2,674 sq. ft. | 4 Bed | 2.5 Bath | 2 Car Garage | 2 Story

BUILDER PRESELECTED OPTIONS: Gourmet Kitchen, Bedroom 5 & Bath 3 ILO Flex 2, Covered Patio

Any floorplan and/or elevation rendering is an artist's conceptual rendering intended to provide a general overview, but any such rendering does not constitute actual plans and specifications for any home. Renderings and pictures are representative and may depict floorplans, elevations, options, upgrades, landscaping, and other features and amenities that are not included as part of all homes and/or may not be available for all lots and/or in all communities. Renderings may not be drawn to scale. Square footages and dimensions are approximate and may vary in construction and depending on the standard of measurement used, engineering and municipal requirements, or other site-specific conditions. Homes may be constructed with a floorplan that is the reverse of the floorplan rendering. Plans are copyrighted and/or otherwise subject to intellectual property rights of Meritage and/or others and cannot be reproduced or copied without Meritage's prior written consent. Plans and specifications, home features, and community information are subject to change, and homes to prior sale, at any time without notice or obligation. Pictures and other promotional materials are representative and may depict or contain floor plans, square footages, elevations, options, upgrades, landscaping, pool/spa, furnishings, appliances, and designer/decorator features and amenities that are not included as part of the home and/or may not be available in all communities. Not an offer or solicitation to sell real property. Offers to sell real property may only be made and accepted at the sales center for individual Meritage Homes Corporation. All rights reserved.