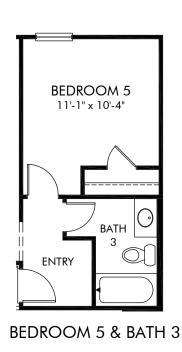

Umstead Grove | Chatham/Plan 451 | Options Approx. 2,674 sq. ft. | 4 Bed | 2.5 Bath | 2 Car Garage | 2 Story

BUILDER PRESELECTED OPTIONS: Gourmet Kitchen, Bedroom 5 & Bath 3 ILO Flex 2, Covered Patio

Any floorplan and/or elevation rendering is an artist's conceptual rendering intended to provide a general overview, but any such rendering does not constitute actual plans and specifications for any home. Renderings and pictures are representative and may depict floorplans, elevations, options, upgrades, landscaping, and other features and amenities that are not included as part of all homes and/or may not be available for all lots and/or in all communities. Renderings may not be drawn to scale. Square footages and dimensions are approximate and may vary in construction and depending on the standard of measurement used, engineering and municipal requirements, or other site-specific conditions. Homes may be constructed with a floorplan that is the reverse of the floorplan rendering. Plans are copyrighted and/or otherwise subject to intellectual property rights of Meritage and/or others and cannot be reproduced or copied without Meritage's prior written consent. Plans and specifications, home features, and community information are subject to change, and homes to prior sale, at any time without notice or obligation. Pictures and other promotional materials are representative and may depict or contain floor plans, square footages, elevations, options, upgrades, landscaping, pool/spa, furnishings, appliances, and designer/decorator features and amenities that are not included as part of the home and/or may not be available in all communities. Not an offer or solicitation to sell real property. Offers to sell real property may only be made and accepted at the sales center for individual Meritage Homes Corporation. All rights reserved.