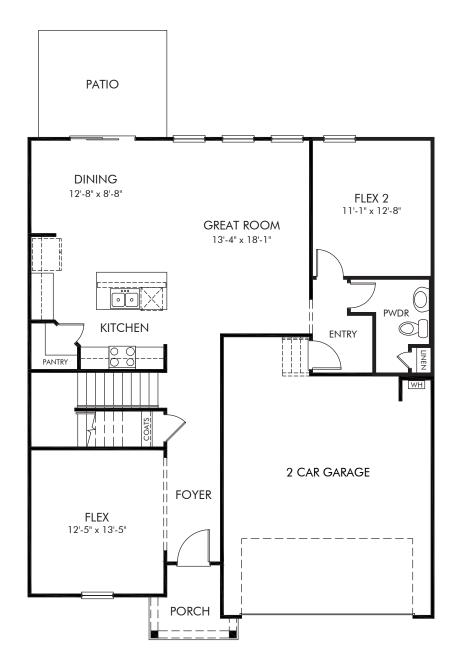

Umstead Grove | Chatham/Plan 451 | First Floor Approx. 2,674 sq. ft. | 4 Bed | 2.5 Bath | 2 Car Garage | 2 Story

REV 02/2023

BUILDER PRESELECTED OPTIONS: Gourmet Kitchen, Bedroom 5 & Bath 3 ILO Flex 2, Covered Patio

Any floorplan and/or elevation rendering is an artist's conceptual rendering intended to provide a general overview, but any such rendering does not constitute actual plans and specifications for any home. Renderings and pictures are representative and may depict floorplans, elevations, options, upgrades, landscaping, and other features and amenities that are not included as part of all homes and/or may not be available for all lots and/or in all communities. Renderings may not be drawn to scale. Square footages and dimensions are approximate and may vary in construction and depending on the standard of measurement used, engineering and municipal requirements, or other site-specific conditions. Homes may be constructed with a floorplan that is the reverse of the floorplan rendering. Plans are copyrighted and/or otherwise subject to intellectual property rights of Meritage and/or others and cannot be reproduced or copied without Meritage's prior written consent. Plans and specifications, home features, and community information are subject to change, and homes to prior sale, at any time without notice or obligation. Pictures and other promotional materials are representative and may depict or contain floor plans, square footages, elevations, options, upgrades, landscaping, pool/spa, furnishings, appliances, and designer/decorator features and amenities that are not included as part of the home and/or may not be available in all communities. Not an offer or solicitation to sell real property, Offers to sell real property may only be made and accepted at the sales center for individual Meritage Homes Corporation. © 2023 Meritage Homes Corporation, All rights reserved.