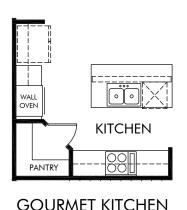

Umstead Grove | Chatham/Plan 451 | Options Approx. 2,674 sq. ft. | 4 Bed | 2.5 Bath | 2 Car Garage | 2 Story

BUILDER PRESELECTED OPTIONS: Gourmet Kitchen, Bedroom 5 & Bath 3 ILO Flex 2, Covered Patio

Any floorplan and/or elevation rendering is an artist's conceptual rendering intended to provide a general overview, but any such rendering does not constitute actual plans and specifications for any home. Renderings and pictures are representative and may depict floorplans, elevations, options, upgrades, landscaping, and other features and amenities that are not included as part of all homes and/or may not be available for all lots and/or in all communities. Renderings may not be drawn to scale. Square footages and dimensions are approximate and may vary in construction and depending on the standard of measurement used, engineering and municipal requirements, or other site-specific conditions. Homes may be constructed with a floorplan that is the reverse of the floorplan rendering. Plans are copyrighted and/or otherwise subject to intellectual property rights of Meritage and/or others and cannot be reproduced or copied without Meritage's prior written consent. Plans and specifications, home features, and community information are subject to change, and homes to prior sale, at any time without notice or obligation. Pictures and other promotional materials are representative and may depict or contain floor plans, square footages, elevations, options, upgrades, landscaping, pool/spa, furnishings, appliances, and designer/decorator features and amenities that are not included as part of the home and/or may not be available in all communities. Not an offer or solicitation to sell real property. Offers to sell real property may only be made and accepted at the sales center for individual Meritage Homes Corporation. All rights reserved.