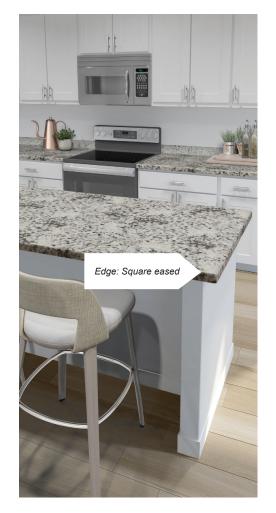

## INTERIOR FINISH SELECTION - CHARM

**FLOORING** Fisher Banks Avery | EVP

**KITCHEN COUNTERTOP** Ornamental White Granite G417

\*All Tile and Granite/Quartz comes from Daltile unless specified and all Carpet, Wood and EVP are from Mohawk.