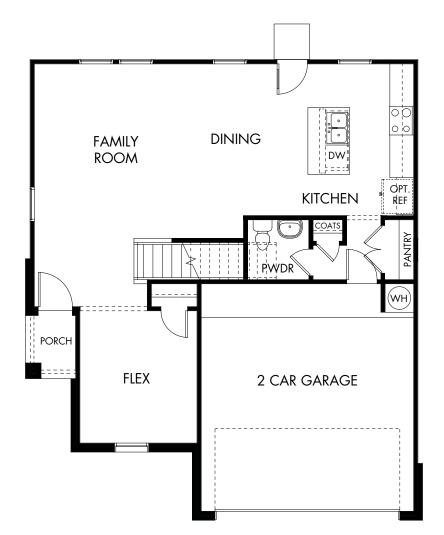

## Legendary Trails - Premier Series | The Channing | Plan 850 | First Floor 2,083 sq. ft. | 3 Bed | 2.5 Bath | 2 Car Garage | 2 Story

Any floorplan and/or elevation rendering is an artist's conceptual rendering intended to provide a general overview, but any such rendering does not constitute actual plans and specifications for any home. Renderings and pictures are representative and may depict floorplans, elevations, options, upgrades, landscaping, and other features and amenities that are not included as part of all homes and/or may not be available for all lots and/or in all communities. Renderings may not be drawn to scale. Any provided dimensions are approximate and actual dimensions may vary. Homes may be constructed with a floorplan that is the reverse of the floorplan rendering. Plans are copyrighted and/or otherwise subject to intellectual property rights of Meritage and/or others and cannot be reproduced or copied without Meritage's prior written consent. Plans and specifications, home features, and community information are subject to change, and homes to prior sale, at any time without notice or obligation. Additionally, deviations may exist in any constructed home, including, without limitation: (i) substitution of materials and equipment of substantially equal or better quality; (ii) minor style, lot orientation, and color changes; (iii) minor variances in square footage and in room and space dimensions, and in window, door, utility outlet, and other improvement locations; (iv) changes as may be required by any state, federal, county, or local governmental authority in order to accommodate requested selections and/or options; and (y) value engineering and field changes.