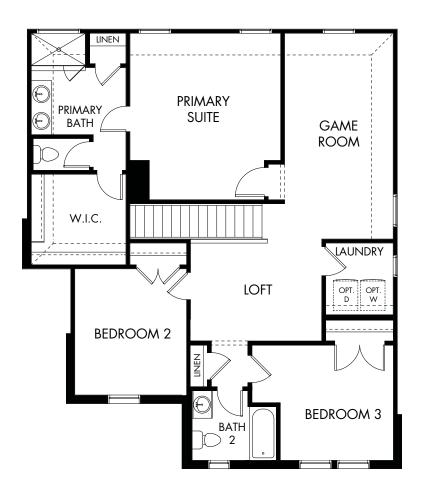

## Legendary Trails - Premier Series | The Channing | Plan 850 | Second Floor 2,083 sq. ft. | 3 Bed | 2.5 Bath | 2 Car Garage | 2 Story

Any floorplan and/or elevation rendering is an artist's conceptual rendering intended to provide a general overview, but any such rendering does not constitute actual plans and specifications for any home. Renderings and pictures are representative and may depict floorplans, elevations, options, upgrades, landscaping, and other features and amenities that are not included as part of all homes and/or may not be available for all lots and/or in all communities. Renderings may not be drawn to scale. Any provided dimensions are approximate and actual dimensions may vary. Homes may be constructed with a floorplan that is the reverse of the floorplan rendering. Plans are copyrighted and/or otherwise subject to intellectual property rights of Meritage and/or others and cannot be reproduced or copied without Meritage's prior written consent. Plans and specifications, home features, and community information are subject to change, and homes to prior sale, at any time without notice or obligation. Additionally, deviations may exist in any constructed home, including, without limitation: (i) substitution of materials and equipment of substantially equal or better quality; (ii) minor style, lot orientation, and color changes; (iii) minor variances in square footage and in room and space dimensions, and in window, door, utility outlet, and other improvement locations; (iv) changes as may be required by any state, federal, county, or local governmental authority in order to accommodate requested selections and/or options; and (y) value engineering and field changes.