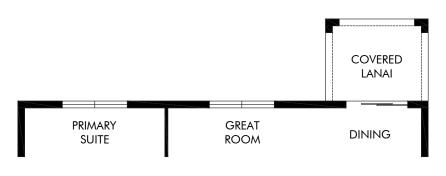

OPT. COVERED LANAI

Villamar - Signature Series | Foxglove | Options Approx. 1,840 sq. ft. | 4 Bed | 2 Bath | 2 Car Garage | 1 Story

FLEX LIVING OPTIONS: Opt. Covered Lanai

Any floorplan and/or elevation rendering is an artist's conceptual rendering intended to provide a general overview, but any such rendering does not constitute actual plans and specifications for any home. Renderings and pictures are representative and may depict floorplans, elevations, options, upgrades, landscaping, and other features and amenities that are not included as part of all homes and/or may not be available for all lots and/or in all communities. Renderings may not be drawn to scale. Square footalges and dimensions are approximate and may vary in construction and depending on the standard of measurement used, engineering and municipal requirements, or other site-specific conditions. Homes may be constructed with a floorplan that is the reverse of the floorplan rendering. Plans are copyrighted and/or otherwise subject to intellectual property rights of Meritage and/or others and cannot be reproduced or copied without Meritage's prior written consent. Plans and specifications, home features, and community information are subject to change, and homes to prior sale, at any time without notice or obligation. Pictures and other promotional materials are representative and may depict or contain floor plans, square footages, elevations, options, upgrades, landscaping, pool/spa, furnishings, appliances, and designer/decorator features and amenities that are not included as part of the home and/or may not be available in all communities. Not an offer or solicitation to sell real property. Offers to sell real property may only be made and accepted at the sales canter for individual Meritage Homes Corporation. ©2024 Meritage Homes Corporation, All rights reserved.