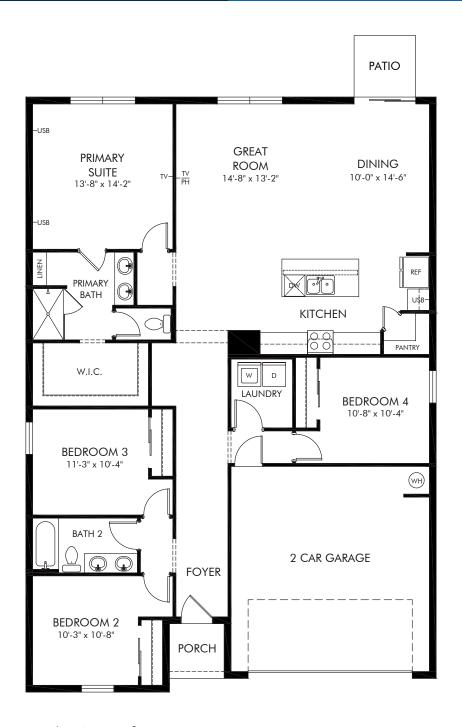

Villamar - Signature Series | Foxglove Approx. 1,840 sq. ft. | 4 Bed | 2 Bath | 2 Car Garage | 1 Story

FLEX LIVING OPTIONS: Opt. Covered Lanai

Any floorplan and/or elevation rendering is an artist's conceptual rendering intended to provide a general overview, but any such rendering does not constitute actual plans and specifications for any home. Renderings and pictures are representative and may depict floorplans, elevations, options, upgrades, landscaping, and other features and amenities that are not included as part of all homes and/or may not be available for all lots and/or in all communities. Renderings may not be drawn to scales. Square footalages and dimensions are approximate and may vary in construction and depending on the standard of measurement used, engineering and meninicipal requirements, or other site-specific conditions. Homes may be constructed with its the reverse of the floorplan rendering. Plans are copyrighted and/or otherwise subject to intellectual property rights of Meritage and/or others and cannot be reproduced or copied without Meritage's prior written consent. Plans and specifications, home features, and community information are subject to change, and homes to prior sale, at any time without notice or obligation. Pictures and other promotional materials are representative and may depict or contain floor plans, square footages, elevations, options, upgrades, landscaping, pool/spa, furnishings, appliances, and designer/decorator features and amenities that are not included as part of the home and/or may not be available in all communities. See sales associate for details. Meritage Homes Corporation. ©2024 Meritage Homes Corporation. All rights reserved.