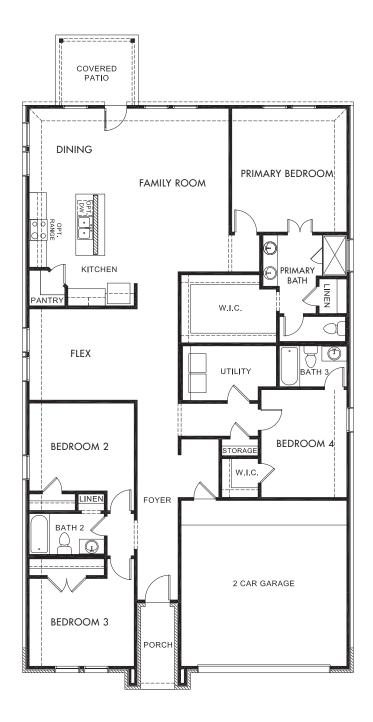

## The Henderson | Plan C404

Approx. 2,260 sq. ft. | 4 Bed | 3 Bath | 2 Car Garage | 1 Story

Any floorplan and/or elevation rendering is an artist's conceptual rendering intended to provide a general overview, but any such rendering does not constitute actual plans and specifications for any home. Renderings and pictures are representative and may depict floorplans, elevations, options, upgrades, landscaping, and other features and amenities that are not included as part of all homes and/or may not be available for all lots and/or in all communities. Renderings may not be drawn to scales. Square footalages and dimensions are approximate and may vary in construction and depending on the standard of measurement used, engineering and meninicipal requirements, or other site-specific conditions. Homes may be constructed with its the reverse of the floorplan rendering. Plans are copyrighted and/or otherwise subject to intellectual property rights of Meritage and/or others and cannot be reproduced or copied without Meritage's prior written consent. Plans and specifications, home features, and community information are subject to change, and homes to prior sale, at any time without notice or obligation. Pictures and other promotional materials are representative and may depict or contain floor plans, square footages, elevations, options, upgrades, landscaping, pool/spa, furnishings, appliances, and designer/decorator features and amenities that are not included as part of the home and/or may not be available in all communities. See sales associate for details. Meritage Homes Corporation. ©2024 Meritage Homes Corporation. All rights reserved.