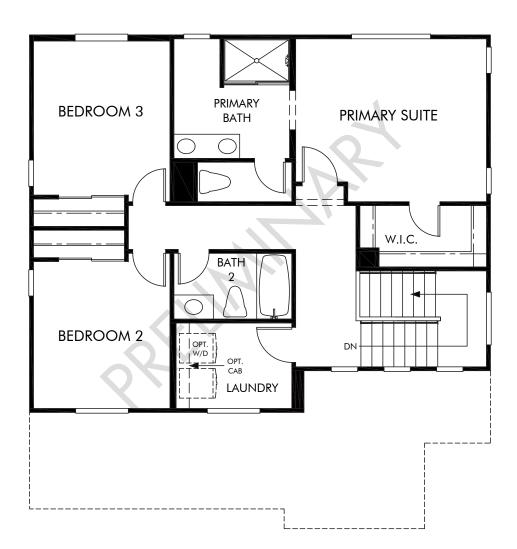

## Hawthorn at Arbor Bend | Residence 2 | Second Floor 1,651 sq. ft. | 3 Bed | 2.5 Bath | 2 Bay Garage | 2 Story

Any floorplan and/or elevation rendering is an artist's conceptual rendering intended to provide a general overview, but any such rendering does not constitute actual plans and specifications for any home. Renderings and pictures are representative and may depict floorplans, elevations, options, upgrades, landscaping, and other features and amenities that are not included as part of all homes and/or may not be available for all lots and/or in all communities. Renderings may not be drawn to be reproduced dimensions are approximate and actual dimensions may vary. Homes may be constructed with a loorplan that is the reverse of the floorplan rendering. Plans are copyrighted and/or other set adjust or inherited and/or others and communities. Renderings may not be reproduced or copied without Meritages of corplex rights of Meritage and/or others and community information are subject to change, and homes to prior sale, at any time without notice or obligation. Additionally, deviations and vary and be reproduced to copied without Meritages is upported to change and homes to prior sale, at any time without notice or obligation. Additionally, deviations and variations may exist in any constructed home, including, without limitation: (i) substitution of materials and equipment of substantially equal or better quality; (ii) minor style, lot order to accommodate requested selections and/or options; and/or points; and/or