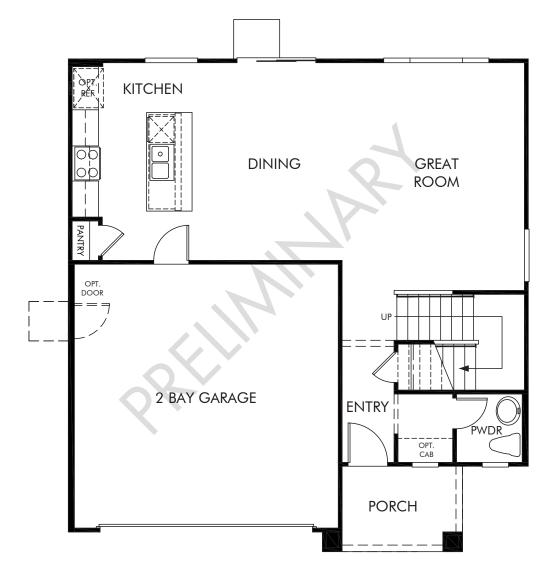

## Hawthorn at Arbor Bend | Residence 2 | First Floor 1,651 sq. ft. | 3 Bed | 2.5 Bath | 2 Bay Garage | 2 Story

REV 06/21

Any floorplan and/or elevation rendering is an artist's conceptual rendering intended to provide a general overview, but any such rendering does not constitute actual plans and specifications for any home. Renderings and pictures are representative and may depict floorplans, elevations, options, upgrades, landscaping, and other features and amenities that are not included as part of all homes and/or may not be available for all lots and/or in all communities. Renderings may not be drawn to be reproduced dimensions are approximate and actual dimensions may vary. Homes may be constructed with a loorplan that is the reverse of the floorplan rendering. Plans are copyrighted and/or other set adjust or inherited and/or others and communities. Renderings may not be reproduced or copied without Meritages of corplex rights of Meritage and/or others and community information are subject to change, and homes to prior sale, at any time without notice or obligation. Additionally, deviations and vary and be reproduced to copied without Meritages is upported to change and homes to prior sale, at any time without notice or obligation. Additionally, deviations and variations may exist in any constructed home, including, without limitation: (i) substitution of materials and equipment of substantially equal or better quality; (ii) minor style, lot order to accommodate requested selections and/or options; and/or points; and/or