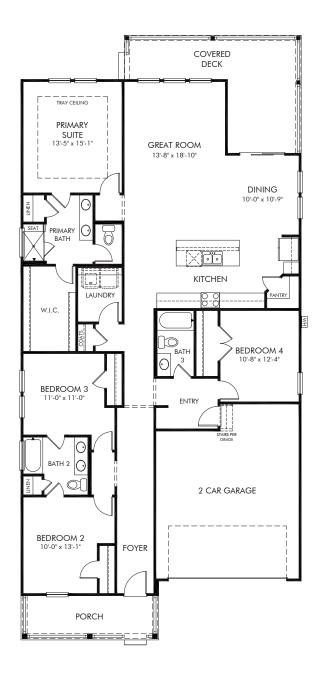

Cypress Ridge | Gibson/Plan 445L Approx. 2,001 sq. ft. | 3 Bed | 2.5 Bath | 2 Car Garage | 1 Story

Any floorplan and/or elevation rendering is an artist's conceptual rendering intended to provide a general overview, but any such rendering does not constitute actual plans and specifications for any home. Renderings and pictures are representative and may depict floorplans, elevations, options, upgrades, landscaping, and other features and amenities that are not included as part of all homes and/or may not be available for all lots and/or in all communities. Renderings may not be drawn to scales. Square footalages and dimensions are approximate and may vary in construction and depending on the standard of measurement used, engineering and meninicipal requirements, or other site-specific conditions. Homes may be constructed with its the reverse of the floorplan rendering. Plans are copyrighted and/or otherwise subject to intellectual property rights of Meritage and/or others and cannot be reproduced or copied without Meritage's prior written consent. Plans and specifications, home features, and community information are subject to change, and homes to prior sale, at any time without notice or obligation. Pictures and other promotional materials are representative and may depict or contain floor plans, square footages, elevations, options, upgrades, landscaping, pool/spa, furnishings, appliances, and designer/decorator features and amenities that are not included as part of the home and/or may not be available in all communities. See sales associate for details. Meritage Homes Corporation. ©2024 Meritage Homes Corporation. All rights reserved.