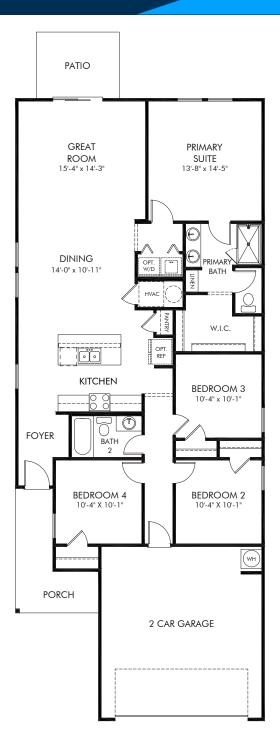

Kings Preserve | Acadia

Approx. 1,607 sq. ft. | 4 Bed | 2 Bath | 2 Car Garage | 1 Story

Any floorplan and/or elevation rendering is an artist's conceptual rendering intended to provide a general overview, but any such rendering does not constitute actual plans and specifications for any home. Renderings and pictures are representative and may depict floorplans, elevations, options, upgrades, landscaping, and other features and amenities that are not included as part of all homes and/or may not be available for all lots and/or in all communities. Renderings may not be drawn to scales, and any in construction and depending on the standard of measurement used, engineering and meniticipal requirements, or other site-specific conditions. Homes may be constructed with a floorplan that is the reverse of the floorplan rendering. Plans are copyrighted and/or otherwise subject to intellectual property rights of Meritage and/or others and cannot be reproduced or copied without Meritage's prior written consent. Plans and specifications, home features, and community information are subject to change, and homes to prior sale, at any time without notice or obligation. Pictures and other promotional materials are representative and may depict or contain floor plans, square footages, elevations, options, upgrades, landscaping, pool/spa, furnises, appliances, and designer/decorator features and amenities that are not included as part of the home and/or may not be available in all communities. Benefit setting the standard for energy-efficient homes®, and Life. Built. Built.