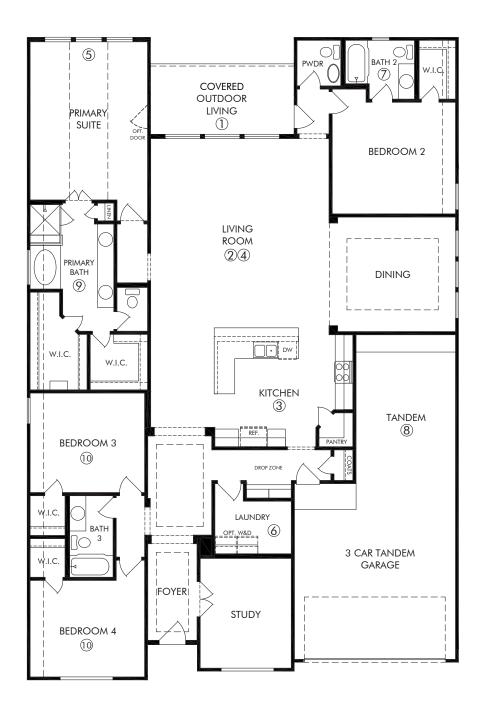

## The Alyssa | Plan 5182 | First Floor 2,813 sq. ft. | 4 Bed | 3.5 Bath | 3 Car Tandem Garage | 1 Story

**FLEX LIVING OPTIONS:** Extended Outdoor Living. Sliding Door. Deluxe Kitchen. Primary Suite Bay. Utility Room. Bath 2 Shower. Fireplace. Media. Primary Shower. Guest Suite.