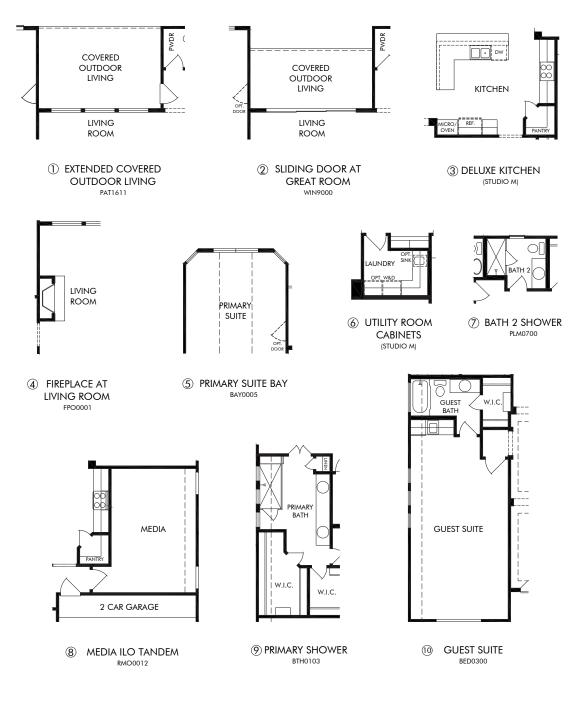

## The Alyssa | Plan 5182 | Options2,813 sq. ft. | 4 Bed | 3.5 Bath | 3 Car Tandem Garage | 1 Story

REV 12/20 Hou 5182-BASE

Any floorplan and/or elevation rendering is an artist's conceptual rendering intended to provide a general overview, but any such rendering does not constitute actual plans and specifications for any home. Renderings and pictures are representative and may depict floorplans, elevations, options, upgrades, landscaping, and other features and amenities that are not included as part of all homes and/or may not be available for all lots and/or in all communities. Renderings may not be drawn to scale. Any provided dimensions are approximate and actual dimensions may vary. Homes may be constructed with a 10 torplan that is the reverse of the floorplan rendering. Plans are copyrighted and/or otherwise subject to intellectual property rights of Meritage and/or others and community information are subject to change, and homes to prior sale, at any time without notice or obligation. Additionally, deviations and variations may vary. I obstantially equal or better quality; (ii) minor style, lot orientation, and color changes; (iii) minor variances in square footage and in room and space dimensions, and in window, door, utility outlet, and other improvement locations; (iv) chances as may be requiredende.