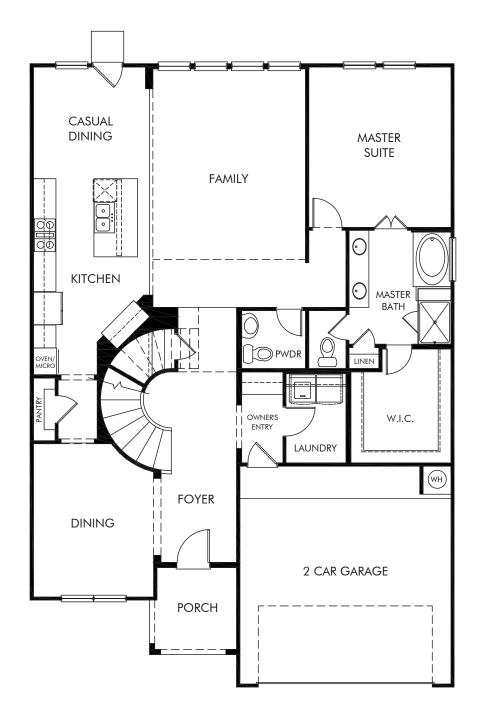

The Cedar | Plan 4012 | First Floor 2,924 sq. ft. | 4 Bed | 2.5 Bath | 2 Car Garage | 2 Story

REV 10/18 SAN LN

Any floorplan and/or elevation rendering is an artist's conceptual rendering intended to provide a general overview, but any such rendering does not constitute actual plans and specifications for any home. Renderings and pictures are representative and may depict floorplans, elevations, options, upgrades, landscaping, and other features and amenities that are not included as part of all homes and/or may not be available for all lots and/or in all communities. Renderings may not be drawn to scale. Any provided dimensions are approximate and actual dimensions may vary. Homes may be constructed with a floorplan that is the reverse of the floorplan rendering. Plans are copyrighted and/or otherwise subject to intellectual property rights of Meritage and/or others and cannot be reproduced or copied without Meritage's prior written consent. Plans and specifications, home features, and community information are subject to change, and homes to prior sale, at any time without notice or obligation. Additionally, deviationally, deviationally, deviations and variations may exist in any constructed home, including, without limitation: (i) substitution of materials and equipment of substantially equal or better quality; (ii) minor style, lot orientation, and color changes; (iii) minor variances in square footage and in room and space dimensions, and in window, door, utility outlet, and other improvement locations; (iv) changes as may be required by any state, federal, county, or local governmental authority in order to accommodate requested selections and/or options; and (iv) value engineering and field changes.