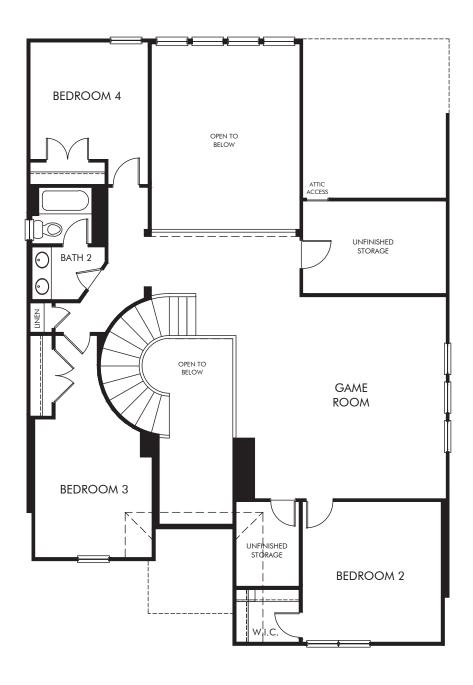

The Cedar | Plan 4012 | Second Floor 2,924 sq. ft. | 4 Bed | 2.5 Bath | 2 Car Garage | 2 Story

REV 10/18 SAN LN

Any floorplan and/or elevation rendering is an artist's conceptual rendering intended to provide a general overview, but any such rendering does not constitute actual plans and specifications for any home. Renderings and pictures are representative and may depict floorplans, elevations, options, upgrades, landscaping, and other features and amenities that are not included as part of all homes and/or may not be available for all lots and/or in all communities. Renderings may not be drawn to scale. Any provided dimensions are approximate and actual dimensions may vary. Homes may be constructed with a floorplan that is the reverse of the floorplan rendering. Plans are copyrighted and/or otherwise subject to intellectual property rights of Meritage and/or others and cannot be reproduced or copied without Meritage's prior written consent. Plans and specifications, home features, and community information are subject to change, and homes to prior sale, at any time without notice or obligation. Additionally, deviationally, deviationally, deviations and variations may exist in any constructed home, including, without limitation: (i) substitution of materials and equipment of substantially equal or better quality; (ii) minor style, lot orientation, and color changes; (iii) minor variances in square footage and in room and space dimensions, and in window, door, utility outlet, and other improvement locations; (iv) changes as may be required by any state, federal, county, or local governmental authority in order to accommodate requested selections and/or options; and (iv) value engineering and field changes.